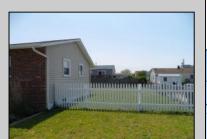

## **COMMENTS**

Very Nice remodeled rancher on an oversized lot in the lagoon section of Venice Park. Perfect for a homeowner or ABNB investor. Sold fully furnished and stocked with ABNB supplies. 2023 ABNB income was 45k. Easy to show.

| ABNB income was 45k. Easy to show.                                         |                                                             |                         |                                      |
|----------------------------------------------------------------------------|-------------------------------------------------------------|-------------------------|--------------------------------------|
| PROPERTY DETAILS                                                           |                                                             |                         |                                      |
| Exterior<br>Brick<br>Vinyl                                                 | OutsideFeatures Curbs Deck Fenced Yard Paved Road Sidewalks | ParkingGarage<br>None   | InteriorFeatures<br>Skylight(s)      |
| AppliancesIncluded<br>Dishwasher<br>Gas Stove<br>Microwave<br>Refrigerator | AlsoIncluded<br>Furnished                                   | Basement<br>Crawl Space | Heating<br>Forced Air<br>Gas-Natural |
| Cooling                                                                    | HotWater                                                    | Water                   | Sewer                                |