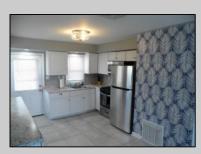

## **COMMENTS**

Very Nice remodeled rancher on an oversized lot in the lagoon section of Venice Park. Perfect for a homeowner or ABNB investor. Sold fully furnished and stocked with ABNB supplies. 2023 ABNB income was 45k. Easy to show.

| ABNB income was 45k. Easy to show.                                         |                                                             |                         |                                      |
|----------------------------------------------------------------------------|-------------------------------------------------------------|-------------------------|--------------------------------------|
| PROPERTY DETAILS                                                           |                                                             |                         |                                      |
| Exterior<br>Brick<br>Vinyl                                                 | OutsideFeatures Curbs Deck Fenced Yard Paved Road Sidewalks | ParkingGarage<br>None   | InteriorFeatures<br>Skylight(s)      |
| AppliancesIncluded<br>Dishwasher<br>Gas Stove<br>Microwave<br>Refrigerator | AlsoIncluded<br>Furnished                                   | Basement<br>Crawl Space | Heating<br>Forced Air<br>Gas-Natural |
| Cooling                                                                    | HotWater                                                    | Water                   | Sewer                                |