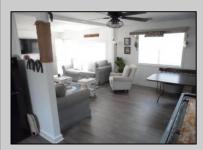

## **COMMENTS**

Very Nice remodeled rancher on an oversized lot in the lagoon section of Venice Park. Perfect for a homeowner or ABNB investor. Sold fully furnished and stocked with ABNB supplies. 2023 ABNB income was 45k. Easy to show.

| ABNB income was 45k. Easy to show.                                         |                                                             |                         |                                      |
|----------------------------------------------------------------------------|-------------------------------------------------------------|-------------------------|--------------------------------------|
| PROPERTY DETAILS                                                           |                                                             |                         |                                      |
| Exterior<br>Brick<br>Vinyl                                                 | OutsideFeatures Curbs Deck Fenced Yard Paved Road Sidewalks | ParkingGarage<br>None   | InteriorFeatures<br>Skylight(s)      |
| AppliancesIncluded<br>Dishwasher<br>Gas Stove<br>Microwave<br>Refrigerator | AlsoIncluded<br>Furnished                                   | Basement<br>Crawl Space | Heating<br>Forced Air<br>Gas-Natural |
| Cooling                                                                    | HotWater                                                    | Water                   | Sewer                                |