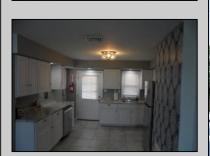

## **COMMENTS**

Very Nice remodeled rancher on an oversized lot in the lagoon section of Venice Park. Perfect for a homeowner or ABNB investor. Sold fully furnished and stocked with ABNB supplies. 2023 ABNB income was 45k. Easy to show.

| ABNB income was 45k. Easy to show.                                         |                                                             |                         |                                      |
|----------------------------------------------------------------------------|-------------------------------------------------------------|-------------------------|--------------------------------------|
| PROPERTY DETAILS                                                           |                                                             |                         |                                      |
| Exterior<br>Brick<br>Vinyl                                                 | OutsideFeatures Curbs Deck Fenced Yard Paved Road Sidewalks | ParkingGarage<br>None   | InteriorFeatures<br>Skylight(s)      |
| AppliancesIncluded<br>Dishwasher<br>Gas Stove<br>Microwave<br>Refrigerator | AlsoIncluded<br>Furnished                                   | Basement<br>Crawl Space | Heating<br>Forced Air<br>Gas-Natural |
| Cooling                                                                    | HotWater                                                    | Water                   | Sewer                                |