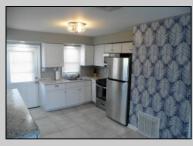

## **COMMENTS**

Very Nice remodeled rancher on an oversized lot in the lagoon section of Venice Park. Perfect for a homeowner or ABNB investor. Sold fully furnished and stocked with ABNB supplies. 2023 ABNB income was 45k. Easy to show.

| ABNB income was 45k. Easy to show.                                         |                                                             |                         |                                      |
|----------------------------------------------------------------------------|-------------------------------------------------------------|-------------------------|--------------------------------------|
| PROPERTY DETAILS                                                           |                                                             |                         |                                      |
| Exterior<br>Brick<br>Vinyl                                                 | OutsideFeatures Curbs Deck Fenced Yard Paved Road Sidewalks | ParkingGarage<br>None   | InteriorFeatures<br>Skylight(s)      |
| AppliancesIncluded<br>Dishwasher<br>Gas Stove<br>Microwave<br>Refrigerator | AlsoIncluded<br>Furnished                                   | Basement<br>Crawl Space | Heating<br>Forced Air<br>Gas-Natural |