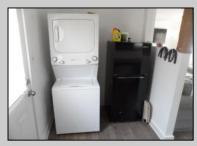

| ABNB income was 45k. Easy to show.                                         |                                                             |                         |                                      |
|----------------------------------------------------------------------------|-------------------------------------------------------------|-------------------------|--------------------------------------|
| PROPERTY DETAILS                                                           |                                                             |                         |                                      |
| Exterior<br>Brick<br>Vinyl                                                 | OutsideFeatures Curbs Deck Fenced Yard Paved Road Sidewalks | ParkingGarage<br>None   | InteriorFeatures<br>Skylight(s)      |
| AppliancesIncluded<br>Dishwasher<br>Gas Stove<br>Microwave<br>Refrigerator | AlsoIncluded<br>Furnished                                   | Basement<br>Crawl Space | Heating<br>Forced Air<br>Gas-Natural |