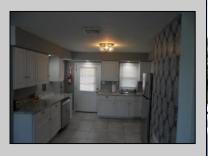

## **COMMENTS**

Very Nice remodeled rancher on an oversized lot in the lagoon section of Venice Park. Perfect for a homeowner or ABNB investor. Sold fully furnished and stocked with ABNB supplies. 2023 ABNB income was 45k. Easy to show.

| ABNB income was 45k. Easy to show.                                         |                                                             |                         |                                      |
|----------------------------------------------------------------------------|-------------------------------------------------------------|-------------------------|--------------------------------------|
| PROPERTY DETAILS                                                           |                                                             |                         |                                      |
| Exterior<br>Brick<br>Vinyl                                                 | OutsideFeatures Curbs Deck Fenced Yard Paved Road Sidewalks | ParkingGarage<br>None   | InteriorFeatures<br>Skylight(s)      |
| AppliancesIncluded<br>Dishwasher<br>Gas Stove<br>Microwave<br>Refrigerator | AlsoIncluded<br>Furnished                                   | Basement<br>Crawl Space | Heating<br>Forced Air<br>Gas-Natural |