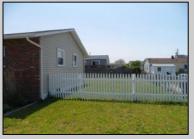

## **COMMENTS**

Very Nice remodeled rancher on an oversized lot in the lagoon section of Venice Park. Perfect for a homeowner or ABNB investor. Sold fully furnished and stocked with ABNB supplies. 2023 ABNB income was 45k. Easy to show.

| ABNB income was 45k. Easy to show.                                         |                                                             |                         |                                      |
|----------------------------------------------------------------------------|-------------------------------------------------------------|-------------------------|--------------------------------------|
| PROPERTY DETAILS                                                           |                                                             |                         |                                      |
| Exterior<br>Brick<br>Vinyl                                                 | OutsideFeatures Curbs Deck Fenced Yard Paved Road Sidewalks | ParkingGarage<br>None   | InteriorFeatures<br>Skylight(s)      |
| AppliancesIncluded<br>Dishwasher<br>Gas Stove<br>Microwave<br>Refrigerator | AlsoIncluded<br>Furnished                                   | Basement<br>Crawl Space | Heating<br>Forced Air<br>Gas-Natural |