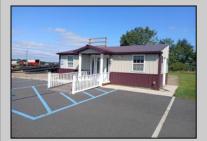

## COMMENTS

This car lot is ready for a new owner. It is a newer building and has a large lot for vehicles to sell as well as customer parking. The building is small, but the lot is big enough to add a garage for repairs and detailing. There is plenty of room for trailers and large trucks as shown in the pictures. The auto repair property next door is also available for sale. These buildings are in perfect condition and ready for a new owner.