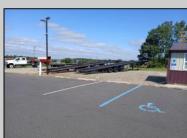

## COMMENTS

This car lot is ready for a new owner. It is a newer building and has a large lot for vehicles to sell as well as customer parking. The building is small, but the lot is big enough to add a garage for repairs and detailing. There is plenty of room for trailers and large trucks as shown in the pictures. The auto repair property next door is also available for sale. These buildings are in perfect condition and ready for a new owner.