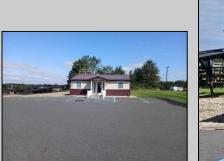

## COMMENTS

This car lot is ready for a new owner. It is a newer building and has a large lot for vehicles to sell as well as customer parking. The building is small, but the lot is big enough to add a garage for repairs and detailing. There is plenty of room for trailers and large trucks as shown in the pictures. The auto repair property next door is also available for sale. These buildings are in perfect condition and ready for a new owner.