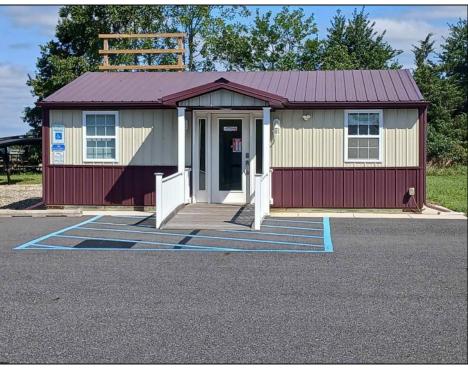

## COMMENTS

This car lot is ready for a new owner. It is a newer building and has a large lot for vehicles to sell as well as customer parking. The building is small, but the lot is big enough to add a garage for repairs and detailing. There is plenty of room for trailers and large trucks as shown in the pictures. The auto repair property next door is also available for sale. These buildings are in perfect condition and ready for a new owner.