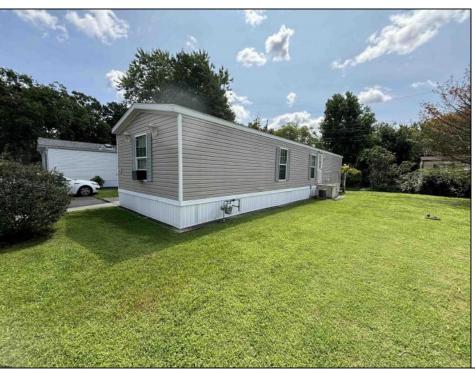

## **COMMENTS**

English Manor is the nicest and cleanest of nooks in Egg Harbor Township, as it nestled off of English Creek, in the woods. The lot fees are very affordable, Lot Fees - include water, sewer, trash, and snow removal & heated pool. Lot #84 off of ELM

|          | PROPERTY DETAILS |               |  |
|----------|------------------|---------------|--|
| Exterior | OutsideFeatures  | ParkingGarage |  |
| Vinyl    | Shed             | None          |  |