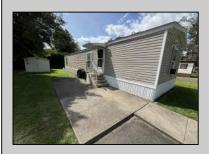

## 5043 English Creek Ave Trlr 84 Egg Harbor Township, NJ 08234

Asking \$109,000.00

## COMMENTS

English Manor is the nicest and cleanest of nooks in Egg Harbor Township, as it nestled off of English Creek, in the woods. The lot fees are very affordadble, Lot Fees - include water, sewer, trash, and snow removal & heated pool. Lot #84 off of ELM **PROPERTY DETAILS** 

| Exterior<br>Vinyl                                                                             | OutsideFeatures<br>Shed | ParkingGarage<br>None                |
|-----------------------------------------------------------------------------------------------|-------------------------|--------------------------------------|
| AppliancesIncluded<br>Dishwasher<br>Dryer<br>Gas Stove<br>Microwave<br>Refrigerator<br>Washer | Basement<br>Slab        | Heating<br>Forced Air<br>Gas-Natural |
| Water<br>Private                                                                              | Sewer<br>Private        |                                      |