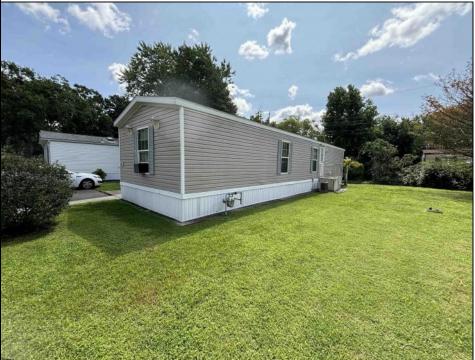

## COMMENTS

English Manor is the nicest and cleanest of nooks in Egg Harbor Township, as it nestled off of English Creek, in the woods. The lot fees are very affordadble, Lot Fees - include water, sewer, trash, and snow removal & heated pool. Lot #84 off of ELM **PROPERTY DETAILS** 

| Exterior<br>Vinyl                                                                             | OutsideFeatures<br>Shed | ParkingGarage<br>None                |
|-----------------------------------------------------------------------------------------------|-------------------------|--------------------------------------|
| AppliancesIncluded<br>Dishwasher<br>Dryer<br>Gas Stove<br>Microwave<br>Refrigerator<br>Washer | Basement<br>Slab        | Heating<br>Forced Air<br>Gas-Natural |
| Water<br>Private                                                                              | Sewer<br>Private        |                                      |