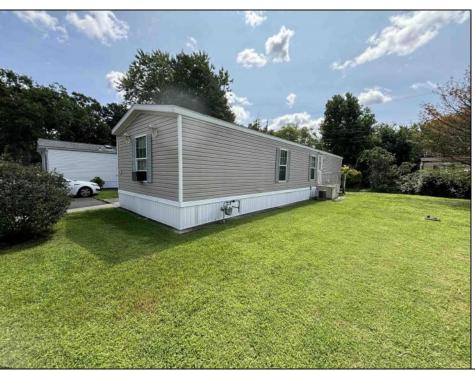

## **COMMENTS**

English Manor is the nicest and cleanest of nooks in Egg Harbor Township, as it nestled off of English Creek, in the woods. The lot fees are very affordable, Lot Fees - include water, sewer, trash, and snow removal & heated pool. Lot #84 off of ELM DRODERTY DETAILS

| FROFERTI DETAILS |                 |               |                         |
|------------------|-----------------|---------------|-------------------------|
| Exterior         | OutsideFeatures | ParkingGarage | OtherRooms              |
| Vinyl            | Shed            | None          | Den/TV Room             |
|                  |                 |               | Primary BR on 1st floor |