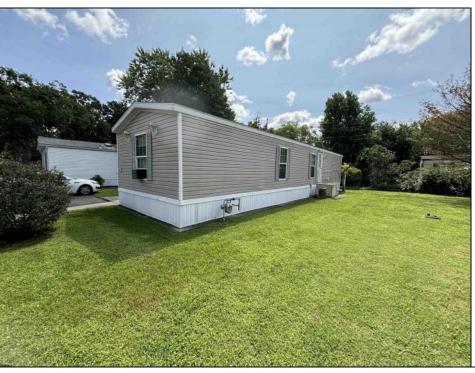

## **COMMENTS**

English Manor is the nicest and cleanest of nooks in Egg Harbor Township, as it nestled off of English Creek, in the woods. The lot fees are very affordadble, Lot Fees - include water, sewer, trash, and snow removal & heated pool. Lot #84 off of ELM

| PROPERTY D |                 | PERTY DETAILS |
|------------|-----------------|---------------|
| Exterior   | OutsideFeatures | ParkingGarad  |

Exterior OutsideFeatures ParkingGarage OtherRooms
Vinyl Shed None Den/TV Room
Primary BR on 1st floor