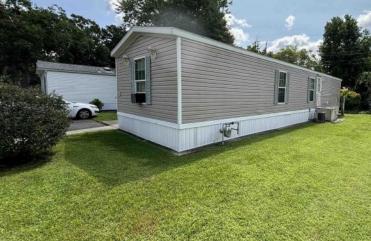

## **COMMENTS**

English Manor is the nicest and cleanest of nooks in Egg Harbor Township, as it nestled off of English Creek, in the woods. The lot fees are very affordadble, Lot Fees - include water, sewer,

| trash, and snow removal & heated pool. Lot #84 off of ELM |                 |               |            |  |
|-----------------------------------------------------------|-----------------|---------------|------------|--|
| PROPERTY DETAILS                                          |                 |               |            |  |
| Exterior                                                  | OutsideFeatures | ParkingGarage | OtherRooms |  |