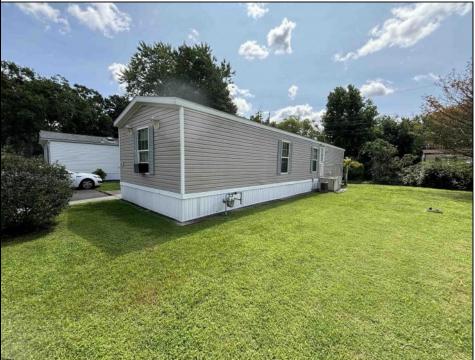

## COMMENTS

English Manor is the nicest and cleanest of nooks in Egg Harbor Township, as it nestled off of English Creek, in the woods. The lot fees are very affordadble, Lot Fees - include water, sewer, trash, and snow removal & heated pool. Lot #84 off of ELM

**PROPERTY DETAILS** 

None

| Exterior                                                                                      | OutsideFeatures  |
|-----------------------------------------------------------------------------------------------|------------------|
| Vinyl                                                                                         | Shed             |
| AppliancesIncluded<br>Dishwasher<br>Dryer<br>Gas Stove<br>Microwave<br>Refrigerator<br>Washer | Basement<br>Slab |