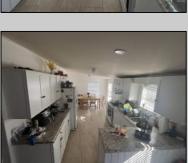

## **COMMENTS**

NICE & COZY THREE BEDROOMS &TWO BATHS THE PROPERTY WAS RENOVATED FOUR YEARS AGO REPLACING HVAC, ROOF, BATHS, FLOORS, KITCHEN CABINETES, CO UNTERTOPS, WASHER, DRYER, REFRIGERATOR, , DISHWASHER, DISPOSAL AND PAINT. BACK AND FRONT DECKS WERE UPDATED RECENTLY. TWO SHEDS ARE INCLUDED IN THE SALE. THE PROPERTY IS LOCATED ON A DEAD END STREET AND BIKE PATH, SHORT DISTANCE TO SOUTH MAIN STREET ELEMENTARY SCHOOL, BUSINESS AND ENTRANCE TO AC EXPRESS AND ROUTE 40. 10-15 MINUTS DRIVE TO ATLANTIC CITY CASINOS AND BEACHES. LA RELATED TO SELLER.

## PROPERTY DETAILS

| TROI ERTI DETAILO |                 |               |                      |  |  |
|-------------------|-----------------|---------------|----------------------|--|--|
| Exterior          | OutsideFeatures | ParkingGarage | OtherRooms           |  |  |
| Vinyl             | Deck            | None          | Breakfast Nook       |  |  |
|                   | Fenced Yard     |               | Dining Room          |  |  |
|                   | Shed            |               | Laundry/Utility Room |  |  |
|                   |                 |               |                      |  |  |