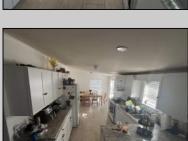

## **COMMENTS**

NICE & COZY THREE BEDROOMS &TWO BATHS THE PROPERTY WAS RENOVATED FOUR YEARS AGO REPLACING HVAC, ROOF, BATHS, FLOORS, KITCHEN CABINETES, CO UNTERTOPS, WASHER, DRYER, REFRIGERATOR, , DISHWASHER, DISPOSAL AND PAINT. BACK AND FRONT DECKS WERE UPDATED RECENTLY. TWO SHEDS ARE INCLUDED IN THE SALE. THE PROPERTY IS LOCATED ON A DEAD END STREET AND BIKE PATH, SHORT DISTANCE TO SOUTH MAIN STREET ELEMENTARY SCHOOL, BUSINESS AND ENTRANCE TO AC EXPRESS AND ROUTE 40. 10-15 MINUTS DRIVE TO ATLANTIC CITY CASINOS AND BEACHES. LA RELATED TO SELLER.

|          | PROPE           | RTY DETAILS   |                      |
|----------|-----------------|---------------|----------------------|
| Exterior | OutsideFeatures | ParkingGarage | OtherRooms           |
| Vinyl    | Deck            | None          | Breakfast Nook       |
|          | Fenced Yard     |               | Dining Room          |
|          | Shed            |               | Laundry/Utility Room |

Cooling AppliancesIncluded Heating **Basement** Dishwasher Crawl Space Forced Air Central Disposal Gas-Natural