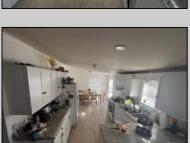

## **COMMENTS**

NICE & COZY THREE BEDROOMS &TWO BATHS THE PROPERTY WAS RENOVATED FOUR YEARS AGO REPLACING HVAC, ROOF, BATHS, FLOORS, KITCHEN CABINETES, CO UNTERTOPS, WASHER, DRYER, REFRIGERATOR, , DISHWASHER, DISPOSAL AND PAINT. BACK AND FRONT DECKS WERE UPDATED RECENTLY. TWO SHEDS ARE INCLUDED IN THE SALE. THE PROPERTY IS LOCATED ON A DEAD END STREET AND BIKE PATH, SHORT DISTANCE TO SOUTH MAIN STREET ELEMENTARY SCHOOL, BUSINESS AND ENTRANCE TO AC EXPRESS AND ROUTE 40. 10-15 MINUTS DRIVE TO ATLANTIC CITY CASINOS AND BEACHES. LA RELATED TO SELLER.

|          | PROPE           | RIYDETAILS    |                      |
|----------|-----------------|---------------|----------------------|
| Exterior | OutsideFeatures | ParkingGarage | OtherRooms           |
| Vinyl    | Deck            | None          | Breakfast Nook       |
|          | Fenced Yard     |               | Dining Room          |
|          | Shed            |               | Laundry/Utility Room |