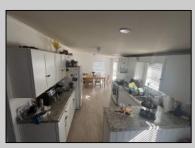

## COMMENTS

NICE & COZY THREE BEDROOMS &TWO BATHS THE PROPERTY WAS RENOVATED FOUR YEARS AGO REPLACING HVAC, ROOF, BATHS, FLOORS, KITCHEN CABINETES,CO UNTERTOPS,WASHER,DRYER,REFRIGERATOR,,DISHWASHER,DISPOSAL AND PAINT. BACK AND FRONT DECKS WERE UPDATED RECENTLY. TWO SHEDS ARE INCLUDED IN THE SALE. THE PROPERTY IS LOCATED ON A DEAD END STREET AND BIKE PATH, SHORT DISTANCE TO SOUTH MAIN STREET ELEMENTARY SCHOOL,BUSINESS AND ENTRANCE TO AC EXPRESS AND ROUTE 40. 10-15 MINUTS DRIVE TO ATLANTIC CITY CASINOS AND BEACHES. LA RELATED TO SELLER.

PROPERTY DETAILS

Exterior Vinyl

Disposal

Fenced Yard Shed AppliancesIncluded Basement Dishwasher Crawl Space

**OutsideFeatures** 

Deck

None

Heating Forced Air Gas-Natural