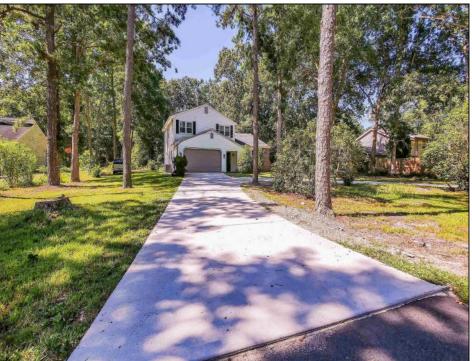

## **COMMENTS**

Welcome to 305 Oakland Ave! This charming Colonial home features 4 bedrooms and 2.5 bathrooms, recently updated for worry-free living. Enjoy a brand-new roof, fresh insulation, new water heater, and HVAC system with updated ductwork. Additional upgrades include new doors, windows, a new garage, and a water softener. The septic system was recently serviced, ensuring everything is in top shape. Experience classic charm with modern conveniences—schedule your visit today!

| PROPERTY DETAILS   |               |                      |                  |
|--------------------|---------------|----------------------|------------------|
| Exterior           | ParkingGarage | OtherRooms           | InteriorFeatures |
| Brick              | One Car       | Dining Room          | Carbon Monoxide  |
| Vinyl              |               | Eat In Kitchen       | Detector         |
|                    |               | Laundry/Utility Room | Smoke/Fire Alarm |
|                    |               | Storage Attic        |                  |
|                    |               |                      |                  |
| AppliancesIncluded | Basement      | Heating              | Cooling          |
| Dishwasher         | Crawl Space   | Forced Air           | Central          |
| Gas Stove          |               | Gas-Natural          |                  |
|                    |               |                      |                  |
| HotWater           | Water         | Sewer                |                  |
| Gas                | Private       | Private              |                  |
|                    |               |                      |                  |
|                    |               |                      |                  |