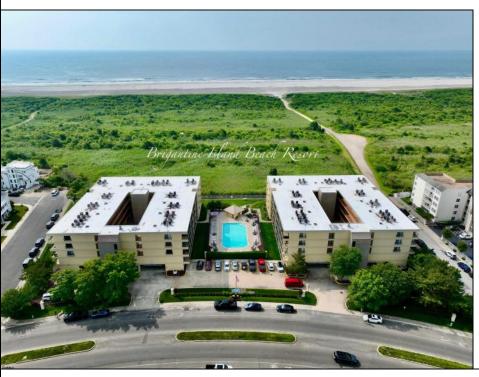

## **COMMENTS**

Beachfront Paradise - Direct Ocean Front - Experience luxury living in this immaculate, two-bedroom, two-bath condo offering breathtaking panoramic views of the Atlantic Ocean and Atlantic City skyline. With floor-to-ceiling windows, enjoy the beauty of the ocean from the comfort of your master bedroom and main living area, which provides direct access to your private oceanfront deck. Property Highlights: \*\*Location:\*\* Direct oceanfront with unparalleled views. \*\*Layout:\*\* 2 bedrooms, 2 full baths, including a master suite. \*\*Condition:\*\* Immaculate and in good condition. \*\*Views:\*\* Panoramic views through floor-to-ceiling windows. \*\*Deck:\*\* Oceanfront deck accessible from the living area. \*\*Common Amenities:\*\* Olympic-sized pool, storage lockers, underground assigned parking, secure building with lobby access. \*\*Partially Furnished:\*\* Move-in ready with essential furnishings. \*\*Recent Improvements:\*\* New living room slider and screen door. New garbage disposal. New water shut-off valve. \*\*Association Upgrades:\*\* Enhanced property-wide features, including updated elevators, pool area, garage, roofing, and landscaping. This stunning condo combines luxury with convenience, offering upscale amenities and the perfect beachfront lifestyle. Don't miss your chance to own this piece of paradise with sweeping ocean and skyline views.