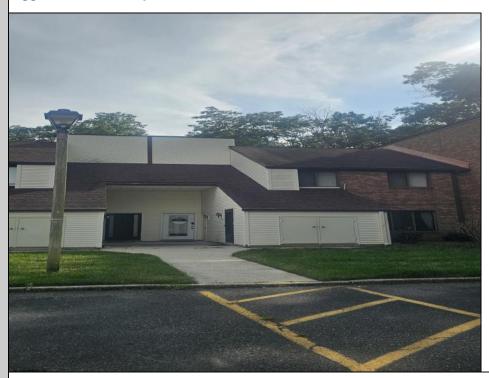

## **COMMENTS**

"Discover the potential in this diamond in the rough!\" This spacious second-floor, 1-bedroom, 1-bathroom unit offers a large living room with sliders open to your private deck—perfect for enjoying fresh air and sunshine. The primary bedroom is generously sized and features plenty of closet space, providing ample storage. The unit also includes a dining area, a galley kitchen, a large bathroom, and extra storage space. While this property needs some updates, it presents a fantastic opportunity to customize and add value. Sold strictly \"AS IS,\" the buyer will be responsible for obtaining all occupancy certificates at their expense. Please note this complex does not allow \"rentals\" for the first year of ownership.

PROPERTY DETAILS

| TROI ERTI DETAILO                    |                       |                                         |                                  |
|--------------------------------------|-----------------------|-----------------------------------------|----------------------------------|
| Exterior<br>Brick<br>Vinyl           | ParkingGarage<br>None | OtherRooms<br>Dining Room<br>Great Room | InteriorFeatures<br>Pets Allowed |
| Heating<br>Forced Air<br>Gas-Natural | Cooling<br>Central    | HotWater<br>Gas                         | Water<br>Public Water            |