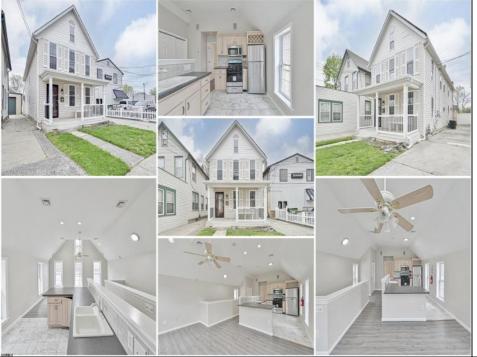

## **COMMENTS**

Attention Investor! This is a refreshed duplex with a downstairs unit with 1 Bedroom and 1 bath with new flooring, Kitchen cabinets, a Granite top, and appliances, and the Upstairs unit with 1 Bedroom and 1 bath with an open layout with an eating kitchen. This property is in the heart of Hammonton close to all public transportation, Restaurants, schools, Train stations, and much more. Do not miss out on this opportunity.