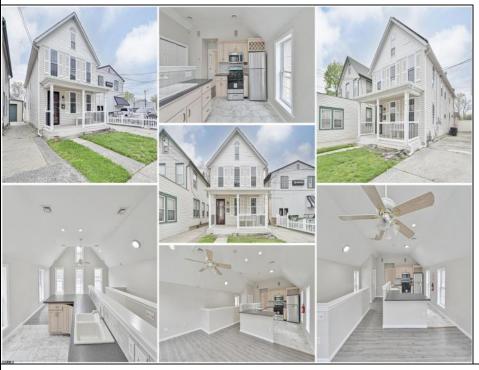

## **COMMENTS**

Attention Investor! This is a refreshed duplex with a downstairs unit with 1 Bedroom and 1 bath with new flooring, Kitchen cabinets, a Granite top, and appliances, and the Upstairs unit with 1 Bedroom and 1 bath with an open layout with an eating kitchen. This property is in the heart of Hammonton close to all public transportation, Restaurants, schools, Train stations, and much more. Do not miss out on this opportunity.