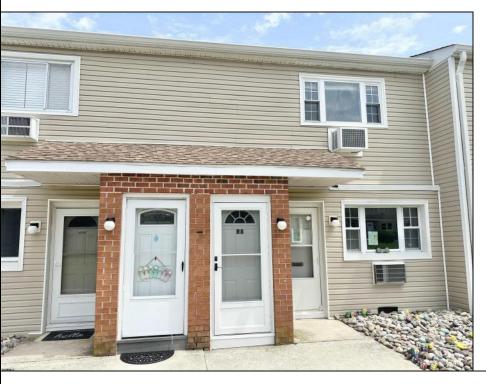

## **COMMENTS**

WOW you have to see this gorgeous updated 720 sq ft Dolphin Cove unit! Modern & bright and sure to please. NEW KITCHEN includes beautiful shaker kitchen cabinets with grey tiled backsplash, pristine countertops, island with seating, and the new stainless steel appliances, refrigerator and stove haven\'t been used yet. Brand new for you! Also features attractive luxury vinyl flooring, sumptuously tiled bathroom, & modern light fixtures. The grounds at the Dolphin Cove complex are so lush and well-kept, and also includes a large glistening in-ground pool, tennis courts and pickleball courts! The complex also features a large laundry room, ample parking. Low utility costs... Condo fee includes gas heat, hot water, gas cooking, trash removal, management. Located close to Brigantine\'s desirable South end beach and popular 4x4 drive on Cove & Jetty beaches! Keep as an investment/rental, or move right in and begin enjoying the beautiful Brigantine life.