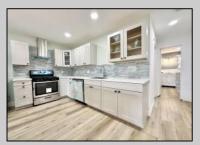

## **COMMENTS**

WOW you have to see this gorgeous updated 720 sq ft Dolphin Cove unit! Modern & bright and sure to please. NEW KITCHEN includes beautiful shaker kitchen cabinets with grey tiled backsplash, pristine countertops, island with seating, and the new stainless steel appliances, refrigerator and stove haven\'t been used yet. Brand new for you! Also features attractive luxury vinyl flooring, sumptuously tiled bathroom, & modern light fixtures. The grounds at the Dolphin Cove complex are so lush and well-kept, and also includes a large glistening in-ground pool, tennis courts and pickleball courts! The complex also features a large laundry room, ample parking. Low utility costs... Condo fee includes gas heat, hot water, gas cooking, trash removal, management. Located close to Brigantine\'s desirable South end beach and popular 4x4 drive on Cove & Jetty beaches! Keep as an investment/rental, or move right in and begin enjoying the beautiful Brigantine life.