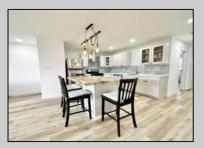

## **COMMENTS**

WOW you have to see this gorgeous updated 720 sq ft Dolphin Cove unit! Modern & bright and sure to please. NEW KITCHEN includes beautiful shaker kitchen cabinets with grey tiled backsplash, pristine countertops, island with seating, and the new stainless steel appliances, refrigerator and stove haven\'t been used yet. Brand new for you! Also features attractive luxury vinyl flooring, sumptuously tiled bathroom, & modern light fixtures. The grounds at the Dolphin Cove complex are so lush and well-kept, and also includes a large glistening in-ground pool, tennis courts and pickleball courts! The complex also features a large laundry room, ample parking. Low utility costs... Condo fee includes gas heat, hot water, gas cooking, trash removal, management. Located close to Brigantine\'s desirable South end beach and popular 4x4 drive on Cove & Jetty beaches! Keep as an investment/rental, or move right in and begin enjoying the beautiful Brigantine life.