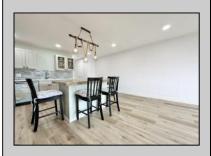

## **COMMENTS**

WOW you have to see this gorgeous updated 720 sq ft Dolphin Cove unit! Modern & bright and sure to please. NEW KITCHEN includes beautiful shaker kitchen cabinets with grey tiled backsplash, pristine countertops, island with seating, and the new stainless steel appliances, refrigerator and stove haven\'t been used yet. Brand new for you! Also features attractive luxury vinyl flooring, sumptuously tiled bathroom, & modern light fixtures. The grounds at the Dolphin Cove complex are so lush and well-kept, and also includes a large glistening in-ground pool, tennis courts and pickleball courts! The complex also features a large laundry room, ample parking. Low utility costs... Condo fee includes gas heat, hot water, gas cooking, trash removal, management. Located close to Brigantine\'s desirable South end beach and popular 4x4 drive on Cove & Jetty beaches! Keep as an investment/rental, or move right in and begin enjoying the beautiful Brigantine life.