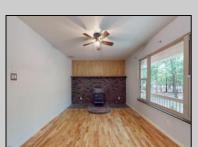

## **COMMENTS**

3 bedroom one bath ranch style house featuring: spacious living room with hardwood flooring, wood burning stove, eat in kitchen with stainless steel appliances, three bedrooms, large primary bedroom, one full bath, one car attached garage, rear deck overlooking the private backyard Large front and rear yard