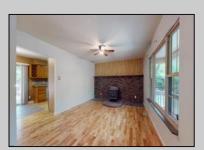

## **COMMENTS**

3 bedroom one bath ranch style house featuring: spacious living room with hardwood flooring, wood burning stove, eat in kitchen with stainless steel appliances, three bedrooms, large primary bedroom, one full bath, one car attached garage, rear deck overlooking the private backyard Large front and rear yard