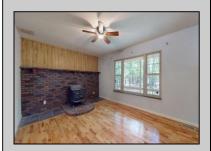

## **COMMENTS**

3 bedroom one bath ranch style house featuring: spacious living room with hardwood flooring, wood burning stove, eat in kitchen with stainless steel appliances, three bedrooms, large primary bedroom, one full bath, one car attached garage, rear deck overlooking the private backyard Large front and rear yard