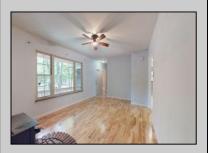

## **COMMENTS**

3 bedroom one bath ranch style house featuring: spacious living room with hardwood flooring, wood burning stove, eat in kitchen with stainless steel appliances, three bedrooms, large primary bedroom, one full bath, one car attached garage, rear deck overlooking the private backyard Large front and rear yard