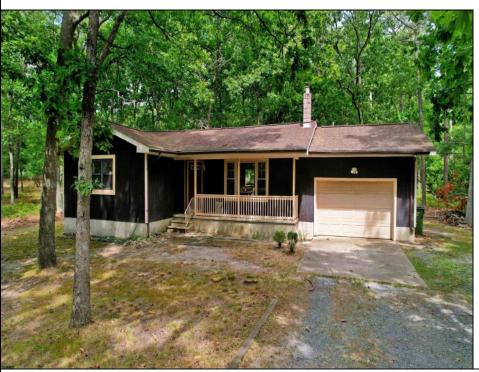

## **COMMENTS**

3 bedroom one bath ranch style house featuring: spacious living room with hardwood flooring, wood burning stove, eat in kitchen with stainless steel appliances, three bedrooms, large primary bedroom, one full bath, one car attached garage, rear deck overlooking the private backyard Large front and rear yard