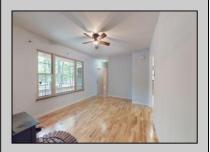

## COMMENTS

3 bedroom one bath ranch style house featuring: spacious living room with hardwood flooring, wood burning stove, eat in kitchen with stainless steel appliances, three bedrooms, large primary bedroom, one full bath, one car attached garage, rear deck overlooking the private backyard Large front and rear yard