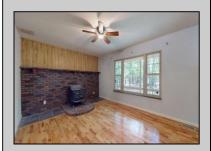

## COMMENTS

3 bedroom one bath ranch style house featuring: spacious living room with hardwood flooring, wood burning stove, eat in kitchen with stainless steel appliances, three bedrooms, large primary bedroom, one full bath, one car attached garage, rear deck overlooking the private backyard Large front and rear yard