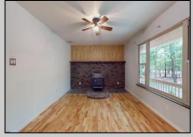

## COMMENTS

3 bedroom one bath ranch style house featuring: spacious living room with hardwood flooring, wood burning stove, eat in kitchen with stainless steel appliances, three bedrooms, large primary bedroom, one full bath, one car attached garage, rear deck overlooking the private backyard Large front and rear yard