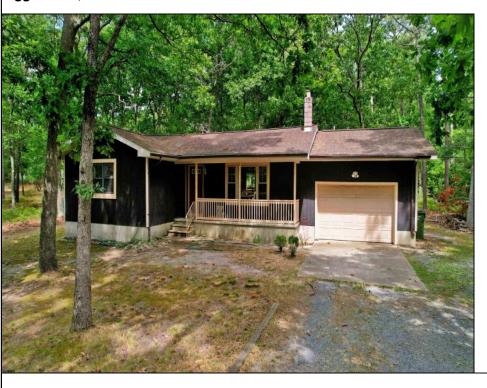

## COMMENTS

3 bedroom one bath ranch style house featuring: spacious living room with hardwood flooring, wood burning stove, eat in kitchen with stainless steel appliances, three bedrooms, large primary bedroom, one full bath, one car attached garage, rear deck overlooking the private backyard Large front and rear yard