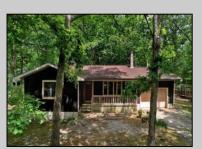

## COMMENTS

3 bedroom one bath ranch style house featuring: spacious living room with hardwood flooring, wood burning stove, eat in kitchen with stainless steel appliances, three bedrooms, large primary bedroom, one full bath, one car attached garage, rear deck overlooking the private backyard Large front and rear yard