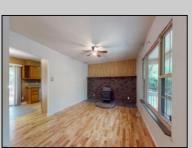

## COMMENTS

3 bedroom one bath ranch style house featuring: spacious living room with hardwood flooring, wood burning stove, eat in kitchen with stainless steel appliances, three bedrooms, large primary bedroom, one full bath, one car attached garage, rear deck overlooking the private backyard Large front and rear yard