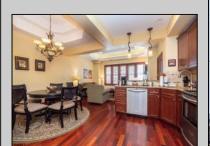

## **COMMENTS**

The Promenade Suites are elegantly designed luxury suites located on the 3rd floor boardwalk front wing of the Flanders hotel. This 2BR/2BA suite includes Brazilian cherry hardwood floors, gas fireplace, Jacuzzi whirlpool tub, cherry cabinets, stainless steel state of the art appliances, granite countertops, marble bathroom floors, coffered ceilings and in unit washer & dryer. Includes exclusive use of a private cabana overlooking the pool and ocean from the sundeck. Complete with one dedicated parking space. Fantastic rental machine, 2023 gross rental income was 66,900K! See Agent Remarks.