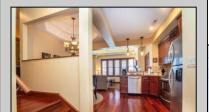

## **COMMENTS**

The Promenade Suites are elegantly designed luxury suites located on the 3rd floor boardwalk front wing of the Flanders hotel. This 2BR/2BA suite includes Brazilian cherry hardwood floors, gas fireplace, Jacuzzi whirlpool tub, cherry cabinets, stainless steel state of the art appliances, granite countertops, marble bathroom floors, coffered ceilings and in unit washer & dryer. Includes exclusive use of a private cabana overlooking the pool and ocean from the sundeck. Complete with one dedicated parking space. Fantastic rental machine, 2023 gross rental income was 66,900K! See Agent Remarks.