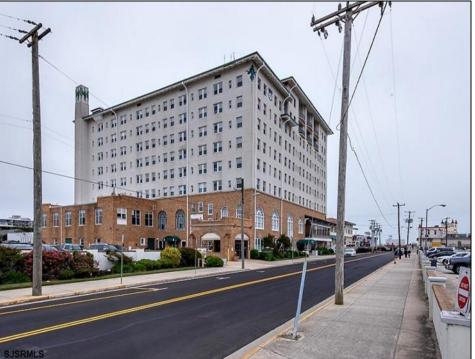

## **COMMENTS**

The Promenade Suites are elegantly designed luxury suites located on the 3rd floor boardwalk front wing of the Flanders hotel. This 2BR/2BA suite includes Brazilian cherry hardwood floors, gas fireplace, Jacuzzi whirlpool tub, cherry cabinets, stainless steel state of the art appliances, granite countertops, marble bathroom floors, coffered ceilings and in unit washer & dryer. Includes exclusive use of a private cabana overlooking the pool and ocean from the sundeck. Complete with one dedicated parking space. Fantastic rental machine, 2023 gross rental income was 66,900K! See Agent Remarks.