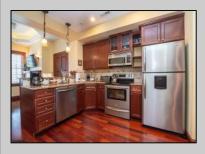

## **COMMENTS**

The Promenade Suites are elegantly designed luxury suites located on the 3rd floor boardwalk front wing of the Flanders hotel. This 2BR/2BA suite includes Brazilian cherry hardwood floors, gas fireplace, Jacuzzi whirlpool tub, cherry cabinets, stainless steel state of the art appliances, granite countertops, marble bathroom floors, coffered ceilings and in unit washer & dryer. Includes exclusive use of a private cabana overlooking the pool and ocean from the sundeck. Complete with one dedicated parking space. Fantastic rental machine, 2023 gross rental income was 66,900K! See Agent Remarks.