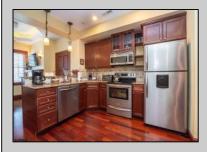

## COMMENTS

The Promenade Suites are elegantly designed luxury suites located on the 3rd floor boardwalk front wing of the Flanders hotel. This 2BR/2BA suite includes Brazilian cherry hardwood floors, gas fireplace, Jacuzzi whirlpool tub, cherry cabinets, stainless steel state of the art appliances, granite countertops, marble bathroom floors, coffered ceilings and in unit washer & dryer. Includes exclusive use of a private cabana overlooking the pool and ocean from the sundeck. Complete with one dedicated parking space. Fantastic rental machine, 2023 gross rental income was 66,900K! See Agent Remarks.