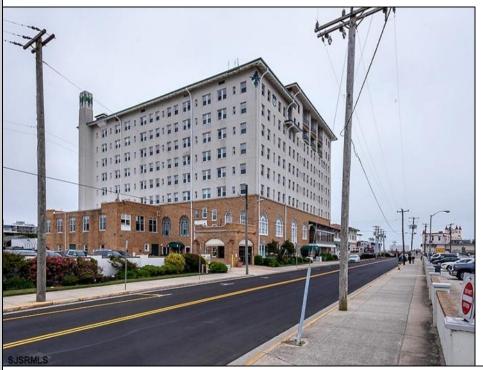

## COMMENTS

The Promenade Suites are elegantly designed luxury suites located on the 3rd floor boardwalk front wing of the Flanders hotel. This 2BR/2BA suite includes Brazilian cherry hardwood floors, gas fireplace, Jacuzzi whirlpool tub, cherry cabinets, stainless steel state of the art appliances, granite countertops, marble bathroom floors, coffered ceilings and in unit washer & dryer. Includes exclusive use of a private cabana overlooking the pool and ocean from the sundeck. Complete with one dedicated parking space. Fantastic rental machine, 2023 gross rental income was 66,900K! See Agent Remarks.