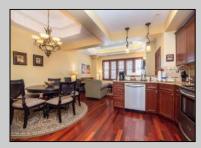

## COMMENTS

The Promenade Suites are elegantly designed luxury suites located on the 3rd floor boardwalk front wing of the Flanders hotel. This 2BR/2BA suite includes Brazilian cherry hardwood floors, gas fireplace, Jacuzzi whirlpool tub, cherry cabinets, stainless steel state of the art appliances, granite countertops, marble bathroom floors, coffered ceilings and in unit washer & dryer. Includes exclusive use of a private cabana overlooking the pool and ocean from the sundeck. Complete with one dedicated parking space. Fantastic rental machine, 2023 gross rental income was 66,900K! See Agent Remarks.