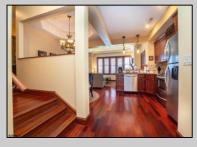

## COMMENTS

The Promenade Suites are elegantly designed luxury suites located on the 3rd floor boardwalk front wing of the Flanders hotel. This 2BR/2BA suite includes Brazilian cherry hardwood floors, gas fireplace, Jacuzzi whirlpool tub, cherry cabinets, stainless steel state of the art appliances, granite countertops, marble bathroom floors, coffered ceilings and in unit washer & dryer. Includes exclusive use of a private cabana overlooking the pool and ocean from the sundeck. Complete with one dedicated parking space. Fantastic rental machine, 2023 gross rental income was 66,900K! See Agent Remarks.