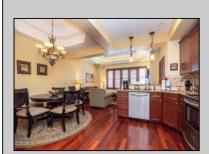

## COMMENTS

The Promenade Suites are elegantly designed luxury suites located on the 3rd floor boardwalk front wing of the Flanders hotel. This 2BR/2BA suite includes Brazilian cherry hardwood floors, gas fireplace, Jacuzzi whirlpool tub, cherry cabinets, stainless steel state of the art appliances, granite countertops, marble bathroom floors, coffered ceilings and in unit washer & dryer. Includes exclusive use of a private cabana overlooking the pool and ocean from the sundeck. Complete with one dedicated parking space. Fantastic rental machine, 2023 gross rental income was 66,900K! See Agent Remarks.