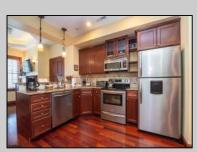

## COMMENTS

The Promenade Suites are elegantly designed luxury suites located on the 3rd floor boardwalk front wing of the Flanders hotel. This 2BR/2BA suite includes Brazilian cherry hardwood floors, gas fireplace, Jacuzzi whirlpool tub, cherry cabinets, stainless steel state of the art appliances, granite countertops, marble bathroom floors, coffered ceilings and in unit washer & dryer. Includes exclusive use of a private cabana overlooking the pool and ocean from the sundeck. Complete with one dedicated parking space. Fantastic rental machine, 2023 gross rental income was 66,900K! See Agent Remarks.