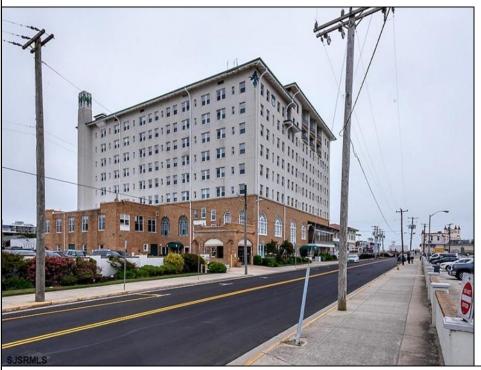

## COMMENTS

The Promenade Suites are elegantly designed luxury suites located on the 3rd floor boardwalk front wing of the Flanders hotel. This 2BR/2BA suite includes Brazilian cherry hardwood floors, gas fireplace, Jacuzzi whirlpool tub, cherry cabinets, stainless steel state of the art appliances, granite countertops, marble bathroom floors, coffered ceilings and in unit washer & dryer. Includes exclusive use of a private cabana overlooking the pool and ocean from the sundeck. Complete with one dedicated parking space. Fantastic rental machine, 2023 gross rental income was 66,900K! See Agent Remarks.