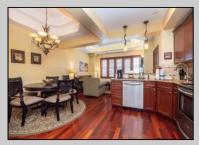

## **COMMENTS**

The Promenade Suites are elegantly designed luxury suites located on the 3rd floor boardwalk front wing of the Flanders hotel. This 2BR/2BA suite includes Brazilian cherry hardwood floors, gas fireplace, Jacuzzi whirlpool tub, cherry cabinets, stainless steel state of the art appliances, granite countertops, marble bathroom floors, coffered ceilings and in unit washer & dryer. Includes exclusive use of a private cabana overlooking the pool and ocean from the sundeck. Complete with one dedicated parking space. Fantastic rental machine, 2023 gross rental income was 66,900K! See Agent Remarks. PROPERTY DETAILS