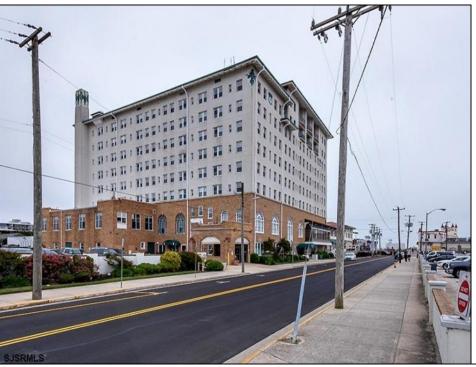

## **COMMENTS**

The Promenade Suites are elegantly designed luxury suites located on the 3rd floor boardwalk front wing of the Flanders hotel. This 2BR/2BA suite includes Brazilian cherry hardwood floors, gas fireplace, Jacuzzi whirlpool tub, cherry cabinets, stainless steel state of the art appliances, granite countertops, marble bathroom floors, coffered ceilings and in unit washer & dryer. Includes exclusive use of a private cabana overlooking the pool and ocean from the sundeck. Complete with one dedicated parking space. Fantastic rental machine, 2023 gross rental income was 66,900K! See Agent Remarks. PROPERTY DETAILS