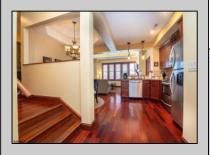

## **COMMENTS**

The Promenade Suites are elegantly designed luxury suites located on the 3rd floor boardwalk front wing of the Flanders hotel. This 2BR/2BA suite includes Brazilian cherry hardwood floors, gas fireplace, Jacuzzi whirlpool tub, cherry cabinets, stainless steel state of the art appliances, granite countertops, marble bathroom floors, coffered ceilings and in unit washer & dryer. Includes exclusive use of a private cabana overlooking the pool and ocean from the sundeck. Complete with one dedicated parking space. Fantastic rental machine, 2023 gross rental income was 66,900K! See Agent Remarks. PROPERTY DETAILS