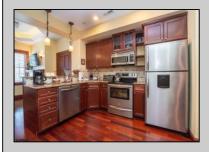

## **COMMENTS**

The Promenade Suites are elegantly designed luxury suites located on the 3rd floor boardwalk front wing of the Flanders hotel. This 2BR/2BA suite includes Brazilian cherry hardwood floors, gas fireplace, Jacuzzi whirlpool tub, cherry cabinets, stainless steel state of the art appliances, granite countertops, marble bathroom floors, coffered ceilings and in unit washer & dryer. Includes exclusive use of a private cabana overlooking the pool and ocean from the sundeck. Complete with one dedicated parking space. Fantastic rental machine, 2023 gross rental income was 66,900K! See Agent Remarks. PROPERTY DETAILS