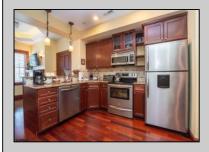

## **COMMENTS**

The Promenade Suites are elegantly designed luxury suites located on the 3rd floor boardwalk front wing of the Flanders hotel. This 2BR/2BA suite includes Brazilian cherry hardwood floors, gas fireplace, Jacuzzi whirlpool tub, cherry cabinets, stainless steel state of the art appliances, granite countertops, marble bathroom floors, coffered ceilings and in unit washer & dryer. Includes exclusive use of a private cabana overlooking the pool and ocean from the sundeck. Complete with one dedicated parking space. Fantastic rental machine, 2023 gross rental income was 66,900K! See Agent Remarks.

| orior | PROPERTY DETAILS |            |
|-------|------------------|------------|
|       | Parking Garago   | OtherPeams |

Exterior InteriorFeatures OtherRooms ParkingGarage Fireplace(s) Brick None Dining Area Stucco Laundry/Utility Room Foyer Hardwood Floors