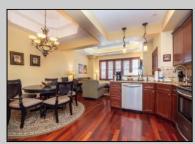

## **COMMENTS**

The Promenade Suites are elegantly designed luxury suites located on the 3rd floor boardwalk front wing of the Flanders hotel. This 2BR/2BA suite includes Brazilian cherry hardwood floors, gas fireplace, Jacuzzi whirlpool tub, cherry cabinets, stainless steel state of the art appliances, granite countertops, marble bathroom floors, coffered ceilings and in unit washer & dryer. Includes exclusive use of a private cabana overlooking the pool and ocean from the sundeck. Complete with one dedicated parking space. Fantastic rental machine, 2023 gross rental income was 66,900K! See Agent Remarks.

| orior | PROPERTY DETAILS |            |
|-------|------------------|------------|
|       | Parking Garago   | OtherPeams |

Exterior InteriorFeatures OtherRooms ParkingGarage Fireplace(s) Brick None Dining Area Stucco Laundry/Utility Room Foyer Hardwood Floors