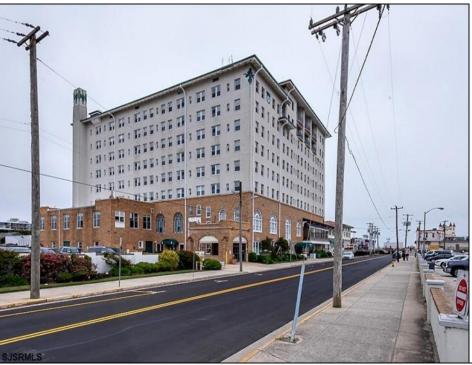

## **COMMENTS**

The Promenade Suites are elegantly designed luxury suites located on the 3rd floor boardwalk front wing of the Flanders hotel. This 2BR/2BA suite includes Brazilian cherry hardwood floors, gas fireplace, Jacuzzi whirlpool tub, cherry cabinets, stainless steel state of the art appliances, granite countertops, marble bathroom floors, coffered ceilings and in unit washer & dryer. Includes exclusive use of a private cabana overlooking the pool and ocean from the sundeck. Complete with one dedicated parking space. Fantastic rental machine, 2023 gross rental income was 66,900K! See Agent Remarks.