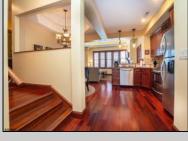

## **COMMENTS**

The Promenade Suites are elegantly designed luxury suites located on the 3rd floor boardwalk front wing of the Flanders hotel. This 2BR/2BA suite includes Brazilian cherry hardwood floors, gas fireplace, Jacuzzi whirlpool tub, cherry cabinets, stainless steel state of the art appliances, granite countertops, marble bathroom floors, coffered ceilings and in unit washer & dryer. Includes exclusive use of a private cabana overlooking the pool and ocean from the sundeck. Complete with one dedicated parking space. Fantastic rental machine, 2023 gross rental income was 66,900K! See Agent Remarks.

| orior | PROPERTY DETAILS |            |
|-------|------------------|------------|
|       | Parking Garago   | OtherPeams |

Exterior InteriorFeatures OtherRooms ParkingGarage Fireplace(s) Brick None Dining Area Stucco Laundry/Utility Room Foyer Hardwood Floors