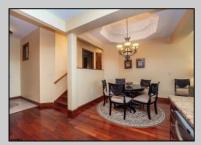

## **COMMENTS**

The Promenade Suites are elegantly designed luxury suites located on the 3rd floor boardwalk front wing of the Flanders hotel. This 2BR/2BA suite includes Brazilian cherry hardwood floors, gas fireplace, Jacuzzi whirlpool tub, cherry cabinets, stainless steel state of the art appliances, granite countertops, marble bathroom floors, coffered ceilings and in unit washer & dryer. Includes exclusive use of a private cabana overlooking the pool and ocean from the sundeck. Complete with one dedicated parking space. Fantastic rental machine, 2023 gross rental income was 66,900K! See Agent Remarks.

| orior | PROPERTY DETAILS |            |
|-------|------------------|------------|
|       | Parking Garago   | OtherPeams |

Exterior InteriorFeatures OtherRooms ParkingGarage Fireplace(s) Brick None Dining Area Stucco Laundry/Utility Room Foyer Hardwood Floors