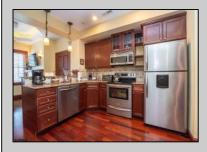

## **COMMENTS**

The Promenade Suites are elegantly designed luxury suites located on the 3rd floor boardwalk front wing of the Flanders hotel. This 2BR/2BA suite includes Brazilian cherry hardwood floors, gas fireplace, Jacuzzi whirlpool tub, cherry cabinets, stainless steel state of the art appliances, granite countertops, marble bathroom floors, coffered ceilings and in unit washer & dryer. Includes exclusive use of a private cabana overlooking the pool and ocean from the sundeck. Complete with one dedicated parking space. Fantastic rental machine, 2023 gross rental income was 66,900K! See Agent Remarks.