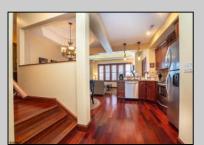

## **COMMENTS**

The Promenade Suites are elegantly designed luxury suites located on the 3rd floor boardwalk front wing of the Flanders hotel. This 2BR/2BA suite includes Brazilian cherry hardwood floors, gas fireplace, Jacuzzi whirlpool tub, cherry cabinets, stainless steel state of the art appliances, granite countertops, marble bathroom floors, coffered ceilings and in unit washer & dryer. Includes exclusive use of a private cabana overlooking the pool and ocean from the sundeck. Complete with one dedicated parking space. Fantastic rental machine, 2023 gross rental income was 66,900K! See Agent Remarks.