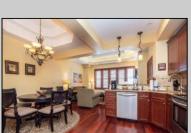

## **COMMENTS**

The Promenade Suites are elegantly designed luxury suites located on the 3rd floor boardwalk front wing of the Flanders hotel. This 2BR/2BA suite includes Brazilian cherry hardwood floors, gas fireplace, Jacuzzi whirlpool tub, cherry cabinets, stainless steel state of the art appliances, granite countertops, marble bathroom floors, coffered ceilings and in unit washer & dryer. Includes exclusive use of a private cabana overlooking the pool and ocean from the sundeck. Complete with one dedicated parking space. Fantastic rental machine, 2023 gross rental income was 66,900K! See Agent Remarks.