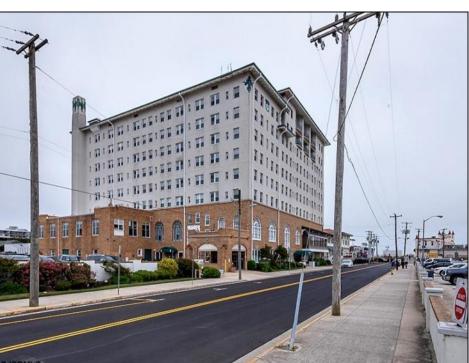

## **COMMENTS**

The Promenade Suites are elegantly designed luxury suites located on the 3rd floor boardwalk front wing of the Flanders hotel. This 2BR/2BA suite includes Brazilian cherry hardwood floors, gas fireplace, Jacuzzi whirlpool tub, cherry cabinets, stainless steel state of the art appliances, granite countertops, marble bathroom floors, coffered ceilings and in unit washer & dryer. Includes exclusive use of a private cabana overlooking the pool and ocean from the sundeck. Complete with one dedicated parking space. Fantastic rental machine, 2023 gross rental income was 66,900K! See Agent Remarks.