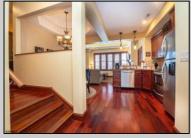

## **COMMENTS**

The Promenade Suites are elegantly designed luxury suites located on the 3rd floor boardwalk front wing of the Flanders hotel. This 2BR/2BA suite includes Brazilian cherry hardwood floors, gas fireplace, Jacuzzi whirlpool tub, cherry cabinets, stainless steel state of the art appliances, granite countertops, marble bathroom floors, coffered ceilings and in unit washer & dryer. Includes exclusive use of a private cabana overlooking the pool and ocean from the sundeck. Complete with one dedicated parking space. Fantastic rental machine, 2024 gross rental income was \$68K See Agent Remarks.