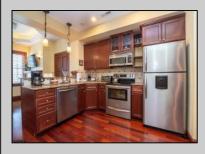

## **COMMENTS**

The Promenade Suites are elegantly designed luxury suites located on the 3rd floor boardwalk front wing of the Flanders hotel. This 2BR/2BA suite includes Brazilian cherry hardwood floors, gas fireplace, Jacuzzi whirlpool tub, cherry cabinets, stainless steel state of the art appliances, granite countertops, marble bathroom floors, coffered ceilings and in unit washer & dryer. Includes exclusive use of a private cabana overlooking the pool and ocean from the sundeck. Complete with one dedicated parking space. Fantastic rental machine, 2024 gross rental income was \$68K See Agent Remarks.