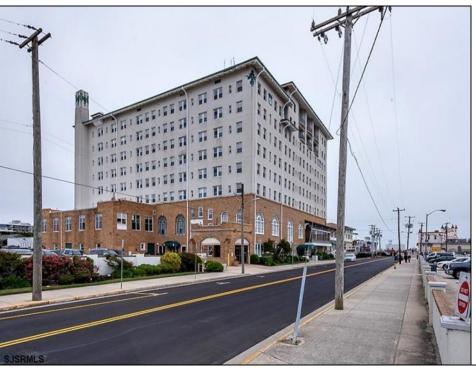

## **COMMENTS**

The Promenade Suites are elegantly designed luxury suites located on the 3rd floor boardwalk front wing of the Flanders hotel. This 2BR/2BA suite includes Brazilian cherry hardwood floors, gas fireplace, Jacuzzi whirlpool tub, cherry cabinets, stainless steel state of the art appliances, granite countertops, marble bathroom floors, coffered ceilings and in unit washer & dryer. Includes exclusive use of a private cabana overlooking the pool and ocean from the sundeck. Complete with one dedicated parking space. Fantastic rental machine, 2024 gross rental income was \$68K See Agent Remarks.