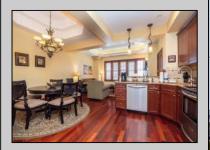

## **COMMENTS**

The Promenade Suites are elegantly designed luxury suites located on the 3rd floor boardwalk front wing of the Flanders hotel. This 2BR/2BA suite includes Brazilian cherry hardwood floors, gas fireplace, Jacuzzi whirlpool tub, cherry cabinets, stainless steel state of the art appliances, granite countertops, marble bathroom floors, coffered ceilings and in unit washer & dryer. Includes exclusive use of a private cabana overlooking the pool and ocean from the sundeck. Complete with one dedicated parking space. Fantastic rental machine, 2024 gross rental income was \$68K See Agent Remarks.