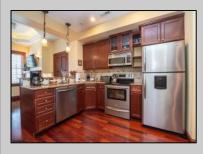

## **COMMENTS**

The Promenade Suites are elegantly designed luxury suites located on the 3rd floor boardwalk front wing of the Flanders hotel. This 2BR/2BA suite includes Brazilian cherry hardwood floors, gas fireplace, Jacuzzi whirlpool tub, cherry cabinets, stainless steel state of the art appliances, granite countertops, marble bathroom floors, coffered ceilings and in unit washer & dryer. Includes exclusive use of a private cabana overlooking the pool and ocean from the sundeck. Complete with one dedicated parking space. Fantastic rental machine, 2023 gross rental income was 66,900K! See Agent Remarks.