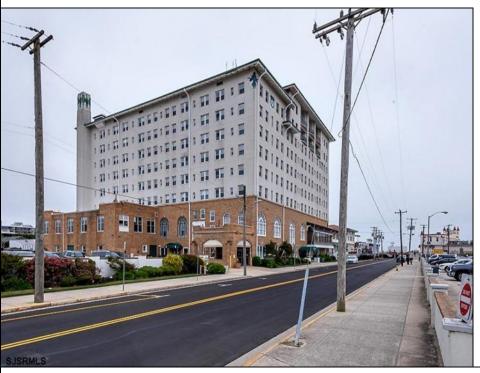

## **COMMENTS**

The Promenade Suites are elegantly designed luxury suites located on the 3rd floor boardwalk front wing of the Flanders hotel. This 2BR/2BA suite includes Brazilian cherry hardwood floors, gas fireplace, Jacuzzi whirlpool tub, cherry cabinets, stainless steel state of the art appliances, granite countertops, marble bathroom floors, coffered ceilings and in unit washer & dryer. Includes exclusive use of a private cabana overlooking the pool and ocean from the sundeck. Complete with one dedicated parking space. Fantastic rental machine, 2023 gross rental income was 66,900K! See Agent Remarks.