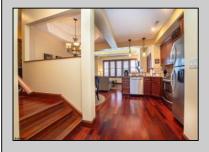

## **COMMENTS**

The Promenade Suites are elegantly designed luxury suites located on the 3rd floor boardwalk front wing of the Flanders hotel. This 2BR/2BA suite includes Brazilian cherry hardwood floors, gas fireplace, Jacuzzi whirlpool tub, cherry cabinets, stainless steel state of the art appliances, granite countertops, marble bathroom floors, coffered ceilings and in unit washer & dryer. Includes exclusive use of a private cabana overlooking the pool and ocean from the sundeck. Complete with one dedicated parking space. Fantastic rental machine, 2023 gross rental income was 66,900K! See Agent Remarks.