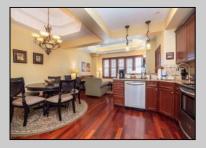

## **COMMENTS**

The Promenade Suites are elegantly designed luxury suites located on the 3rd floor boardwalk front wing of the Flanders hotel. This 2BR/2BA suite includes Brazilian cherry hardwood floors, gas fireplace, Jacuzzi whirlpool tub, cherry cabinets, stainless steel state of the art appliances, granite countertops, marble bathroom floors, coffered ceilings and in unit washer & dryer. Includes exclusive use of a private cabana overlooking the pool and ocean from the sundeck. Complete with one dedicated parking space. Fantastic rental machine, 2023 gross rental income was 66,900K! See Agent Remarks.