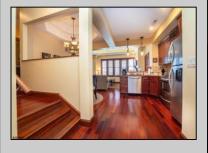

## **COMMENTS**

The Promenade Suites are elegantly designed luxury suites located on the 3rd floor boardwalk front wing of the Flanders hotel. This 2BR/2BA suite includes Brazilian cherry hardwood floors, gas fireplace, Jacuzzi whirlpool tub, cherry cabinets, stainless steel state of the art appliances, granite countertops, marble bathroom floors, coffered ceilings and in unit washer & dryer. Includes exclusive use of a private cabana overlooking the pool and ocean from the sundeck. Complete with one dedicated parking space. Fantastic rental machine, 2023 gross rental income was 66,900K! See Agent Remarks.