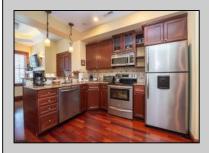

## **COMMENTS**

The Promenade Suites are elegantly designed luxury suites located on the 3rd floor boardwalk front wing of the Flanders hotel. This 2BR/2BA suite includes Brazilian cherry hardwood floors, gas fireplace, Jacuzzi whirlpool tub, cherry cabinets, stainless steel state of the art appliances, granite countertops, marble bathroom floors, coffered ceilings and in unit washer & dryer. Includes exclusive use of a private cabana overlooking the pool and ocean from the sundeck. Complete with one dedicated parking space. Fantastic rental machine, 2023 gross rental income was 66,900K! See Agent Remarks.