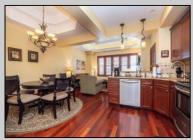

## **COMMENTS**

The Promenade Suites are elegantly designed luxury suites located on the 3rd floor boardwalk front wing of the Flanders hotel. This 2BR/2BA suite includes Brazilian cherry hardwood floors, gas fireplace, Jacuzzi whirlpool tub, cherry cabinets, stainless steel state of the art appliances, granite countertops, marble bathroom floors, coffered ceilings and in unit washer & dryer. Includes exclusive use of a private cabana overlooking the pool and ocean from the sundeck. Complete with one dedicated parking space. Fantastic rental machine, 2023 gross rental income was 66,900K! See Agent Remarks.