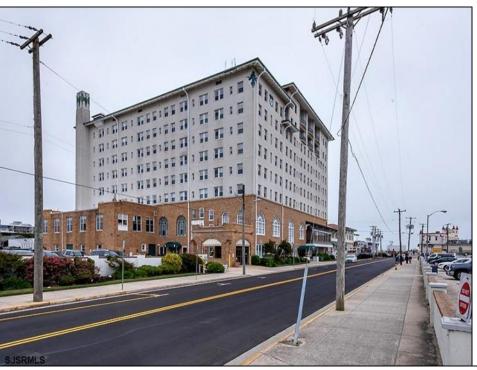

## **COMMENTS**

The Promenade Suites are elegantly designed luxury suites located on the 3rd floor boardwalk front wing of the Flanders hotel. This 2BR/2BA suite includes Brazilian cherry hardwood floors, gas fireplace, Jacuzzi whirlpool tub, cherry cabinets, stainless steel state of the art appliances, granite countertops, marble bathroom floors, coffered ceilings and in unit washer & dryer. Includes exclusive use of a private cabana overlooking the pool and ocean from the sundeck. Complete with one dedicated parking space. Fantastic rental machine, 2023 gross rental income was 66,900K! See Agent Remarks.