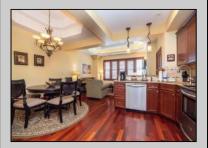

## **COMMENTS**

The Promenade Suites are elegantly designed luxury suites located on the 3rd floor boardwalk front wing of the Flanders hotel. This 2BR/2BA suite includes Brazilian cherry hardwood floors, gas fireplace, Jacuzzi whirlpool tub, cherry cabinets, stainless steel state of the art appliances, granite countertops, marble bathroom floors, coffered ceilings and in unit washer & dryer. Includes exclusive use of a private cabana overlooking the pool and ocean from the sundeck. Complete with one dedicated parking space. Fantastic rental machine, 2023 gross rental income was 66,900K! See Agent Remarks.