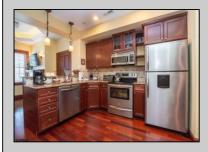

## **COMMENTS**

The Promenade Suites are elegantly designed luxury suites located on the 3rd floor boardwalk front wing of the Flanders hotel. This 2BR/2BA suite includes Brazilian cherry hardwood floors, gas fireplace, Jacuzzi whirlpool tub, cherry cabinets, stainless steel state of the art appliances, granite countertops, marble bathroom floors, coffered ceilings and in unit washer & dryer. Includes exclusive use of a private cabana overlooking the pool and ocean from the sundeck. Complete with one dedicated parking space. Fantastic rental machine, 2023 gross rental income was 66,900K! See Agent Remarks.