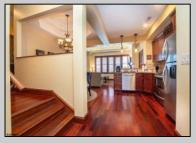

## **COMMENTS**

The Promenade Suites are elegantly designed luxury suites located on the 3rd floor boardwalk front wing of the Flanders hotel. This 2BR/2BA suite includes Brazilian cherry hardwood floors, gas fireplace, Jacuzzi whirlpool tub, cherry cabinets, stainless steel state of the art appliances, granite countertops, marble bathroom floors, coffered ceilings and in unit washer & dryer. Includes exclusive use of a private cabana overlooking the pool and ocean from the sundeck. Complete with one dedicated parking space. Fantastic rental machine, 2023 gross rental income was 66,900K! See Agent Remarks.