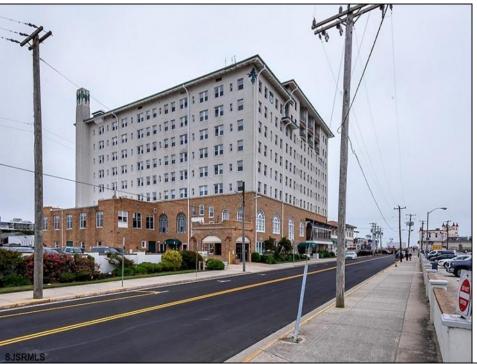

## **COMMENTS**

The Promenade Suites are elegantly designed luxury suites located on the 3rd floor boardwalk front wing of the Flanders hotel. This 2BR/2BA suite includes Brazilian cherry hardwood floors, gas fireplace, Jacuzzi whirlpool tub, cherry cabinets, stainless steel state of the art appliances, granite countertops, marble bathroom floors, coffered ceilings and in unit washer & dryer. Includes exclusive use of a private cabana overlooking the pool and ocean from the sundeck. Complete with one dedicated parking space. Fantastic rental machine, 2023 gross rental income was 66,900K! See Agent Remarks.