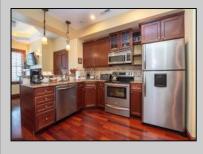

## **COMMENTS**

The Promenade Suites are elegantly designed luxury suites located on the 3rd floor boardwalk front wing of the Flanders hotel. This 2BR/2BA suite includes Brazilian cherry hardwood floors, gas fireplace, Jacuzzi whirlpool tub, cherry cabinets, stainless steel state of the art appliances, granite countertops, marble bathroom floors, coffered ceilings and in unit washer & dryer. Includes exclusive use of a private cabana overlooking the pool and ocean from the sundeck. Complete with one dedicated parking space. Fantastic rental machine, 2023 gross rental income was 66,900K! See Agent Remarks.