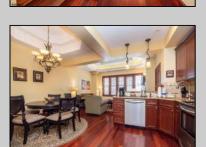

## **COMMENTS**

The Promenade Suites are elegantly designed luxury suites located on the 3rd floor boardwalk front wing of the Flanders hotel. This 2BR/2BA suite includes Brazilian cherry hardwood floors, gas fireplace, Jacuzzi whirlpool tub, cherry cabinets, stainless steel state of the art appliances, granite countertops, marble bathroom floors, coffered ceilings and in unit washer & dryer. Includes exclusive use of a private cabana overlooking the pool and ocean from the sundeck. Complete with one dedicated parking space. Fantastic rental machine, 2023 gross rental income was 66,900K! See Agent Remarks.