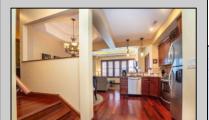

## **COMMENTS**

The Promenade Suites are elegantly designed luxury suites located on the 3rd floor boardwalk front wing of the Flanders hotel. This 2BR/2BA suite includes Brazilian cherry hardwood floors, gas fireplace, Jacuzzi whirlpool tub, cherry cabinets, stainless steel state of the art appliances, granite countertops, marble bathroom floors, coffered ceilings and in unit washer & dryer. Includes exclusive use of a private cabana overlooking the pool and ocean from the sundeck. Complete with one dedicated parking space. Fantastic rental machine, 2023 gross rental income was 66,900K! See Agent Remarks.