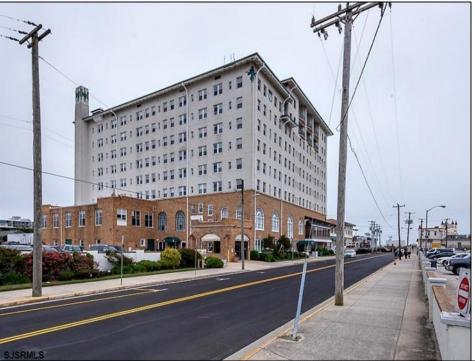

## **COMMENTS**

The Promenade Suites are elegantly designed luxury suites located on the 3rd floor boardwalk front wing of the Flanders hotel. This 2BR/2BA suite includes Brazilian cherry hardwood floors, gas fireplace, Jacuzzi whirlpool tub, cherry cabinets, stainless steel state of the art appliances, granite countertops, marble bathroom floors, coffered ceilings and in unit washer & dryer. Includes exclusive use of a private cabana overlooking the pool and ocean from the sundeck. Complete with one dedicated parking space. Fantastic rental machine, 2023 gross rental income was 66,900K! See Agent Remarks.