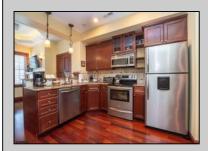

## COMMENTS

The Promenade Suites are elegantly designed luxury suites located on the 3rd floor boardwalk front wing of the Flanders hotel. This 2BR/2BA suite includes Brazilian cherry hardwood floors, gas fireplace, Jacuzzi whirlpool tub, cherry cabinets, stainless steel state of the art appliances, granite countertops, marble bathroom floors, coffered ceilings and in unit washer & dryer. Includes exclusive use of a private cabana overlooking the pool and ocean from the sundeck. Complete with one dedicated parking space. Fantastic rental machine, 2024 gross rental income was \$68K See Agent Remarks.