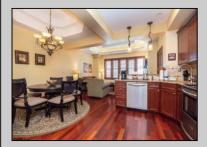

## COMMENTS

The Promenade Suites are elegantly designed luxury suites located on the 3rd floor boardwalk front wing of the Flanders hotel. This 2BR/2BA suite includes Brazilian cherry hardwood floors, gas fireplace, Jacuzzi whirlpool tub, cherry cabinets, stainless steel state of the art appliances, granite countertops, marble bathroom floors, coffered ceilings and in unit washer & dryer. Includes exclusive use of a private cabana overlooking the pool and ocean from the sundeck. Complete with one dedicated parking space. Fantastic rental machine, 2024 gross rental income was \$68K See Agent Remarks.