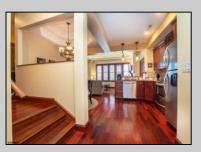

## COMMENTS

The Promenade Suites are elegantly designed luxury suites located on the 3rd floor boardwalk front wing of the Flanders hotel. This 2BR/2BA suite includes Brazilian cherry hardwood floors, gas fireplace, Jacuzzi whirlpool tub, cherry cabinets, stainless steel state of the art appliances, granite countertops, marble bathroom floors, coffered ceilings and in unit washer & dryer. Includes exclusive use of a private cabana overlooking the pool and ocean from the sundeck. Complete with one dedicated parking space. Fantastic rental machine, 2024 gross rental income was \$68K See Agent Remarks.