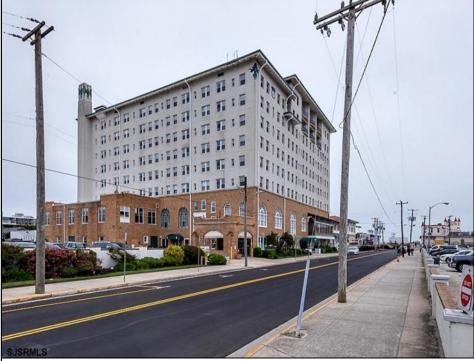

## COMMENTS

The Promenade Suites are elegantly designed luxury suites located on the 3rd floor boardwalk front wing of the Flanders hotel. This 2BR/2BA suite includes Brazilian cherry hardwood floors, gas fireplace, Jacuzzi whirlpool tub, cherry cabinets, stainless steel state of the art appliances, granite countertops, marble bathroom floors, coffered ceilings and in unit washer & dryer. Includes exclusive use of a private cabana overlooking the pool and ocean from the sundeck. Complete with one dedicated parking space. Fantastic rental machine, 2024 gross rental income was \$68K See Agent Remarks.