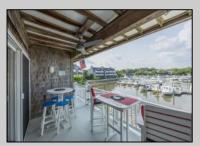

## **COMMENTS**

The highly coveted WATERFRONT unit at Harbour Cove! Meticulously maintained 3-bedroom, 2 full bath condo with stunning views of the marina, and Great Egg Harbor Bay. Hardwood floors throughout, granite countertops, wood burning fireplace, TWO decks, and more!! Featuring over 1600 square ft of living space, plenty of storage, community pool, and marina access to dock your boat. Just a short walk to popular Somers Point restaurants, Somers Point beach, bike path, and Ocean City/Longport bridges. Furniture is negotiable.