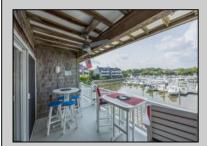

## **COMMENTS**

The highly coveted WATERFRONT unit at Harbour Cove! Meticulously maintained 3-bedroom, 2 full bath condo with stunning views of the marina, and Great Egg Harbor Bay. Hardwood floors throughout, granite countertops, wood burning fireplace, TWO decks, and more!! Featuring over 1600 square ft of living space, plenty of storage, community pool, and marina access to dock your boat. Just a short walk to popular Somers Point restaurants, Somers Point beach, bike path, and Ocean City/Longport bridges. Furniture is negotiable.