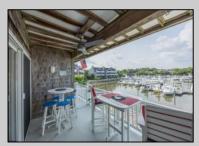

## **COMMENTS**

The highly coveted WATERFRONT unit at Harbour Cove! Meticulously maintained 3-bedroom, 2 full bath condo with stunning views of the marina, and Great Egg Harbor Bay. Hardwood floors throughout, granite countertops, wood burning fireplace, TWO decks, and more!! Featuring over 1600 square ft of living space, plenty of storage, community pool, and marina access to dock your boat. Just a short walk to popular Somers Point restaurants, Somers Point beach, bike path, and Ocean City/Longport bridges. Furniture is negotiable.