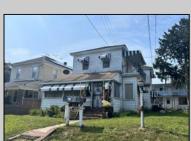

## **COMMENTS**

4 Units with a 2-Story Single Family Home and 3 Apartments located in the Rear Building. Tenant Occupied. Situated between New Rd and Main St, just 3 blocks South of the Black Horse Pike, this property is close to public transportation, convenience stores, shopping, restaurants and so much more! OCCUPIED/No Access. This Property is being sold through Auction.com; Online Sales Event begins on 09.16.24 and ends on 09.18.24 **PROPERTY DETAILS** ParkingGarage Heating Water Sewer