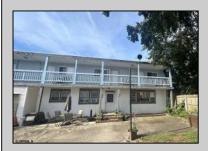

## **COMMENTS**

4 Units with a 2-Story Single Family Home and 3 Apartments located in the Rear Building. Tenant Occupied. Situated between New Rd and Main St, just 3 blocks South of the Black Horse Pike, this property is close to public transportation, convenience stores, shopping, restaurants and so much more! OCCUPIED/No Access. This Property is being sold through Auction.com; Online Sales Event begins on 09.16.24 and ends on 09.18.24 **PROPERTY DETAILS** ParkingGarage Heating Water Sewer