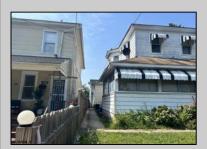

## **COMMENTS**

4 Units with a 2-Story Single Family Home and 3 Apartments located in the Rear Building. Tenant Occupied. Situated between New Rd and Main St, just 3 blocks South of the Black Horse Pike, this property is close to public transportation, convenience stores, shopping, restaurants and so much more! OCCUPIED/No Access. This Property is being sold through Auction.com; Online Sales Event begins on 09.16.24 and ends on 09.18.24 **PROPERTY DETAILS** ParkingGarage Heating Water Sewer