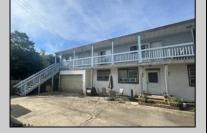

## **COMMENTS**

4 Units with a 2-Story Single Family Home and 3 Apartments located in the Rear Building. Tenant Occupied. Situated between New Rd and Main St, just 3 blocks South of the Black Horse Pike, this property is close to public transportation, convenience stores, shopping, restaurants and so much more! OCCUPIED/No Access. This Property is being sold through Auction.com; Online Sales Event begins on 09.16.24 and ends on 09.18.24 **PROPERTY DETAILS** ParkingGarage Heating Water Sewer