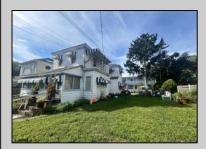

## **COMMENTS**

4 Units with a 2-Story Single Family Home and 3 Apartments located in the Rear Building. Tenant Occupied. Situated between New Rd and Main St, just 3 blocks South of the Black Horse Pike, this property is close to public transportation, convenience stores, shopping, restaurants and so much more! OCCUPIED/No Access. This Property is being sold through Auction.com; Online Sales Event begins on 09.16.24 and ends on 09.18.24 **PROPERTY DETAILS** ParkingGarage Heating Water Sewer