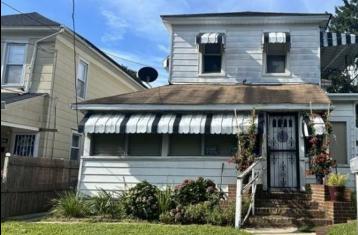

## **COMMENTS**

4 Units with a 2-Story Single Family Home and 3 Apartments located in the Rear Building. Tenant Occupied. Situated between New Rd and Main St, just 3 blocks South of the Black Horse Pike, this property is close to public transportation, convenience stores, shopping, restaurants and so much more! OCCUPIED/No Access. This Property is being sold through Auction.com; Online Sales Event begins on 09.16.24 and ends on 09.18.24 **PROPERTY DETAILS** ParkingGarage Heating Water Sewer