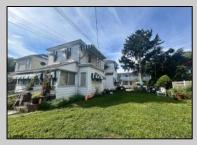

## **COMMENTS**

4 Units with a 2-Story Single Family Home and 3 Apartments located in the Rear Building. Tenant Occupied. Situated between New Rd and Main St, just 3 blocks South of the Black Horse Pike, this property is close to public transportation, convenience stores, shopping, restaurants and so much more! OCCUPIED/No Access. This Property is being sold through Auction.com; Online Sales Event begins on 09.16.24 and ends on 09.18.24