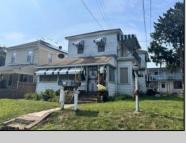

## **COMMENTS**

4 Units with a 2-Story Single Family Home and 3 Apartments located in the Rear Building. Tenant Occupied. Situated between New Rd and Main St, just 3 blocks South of the Black Horse Pike, this property is close to public transportation, convenience stores, shopping, restaurants and so much more! OCCUPIED/No Access. This Property is being sold through Auction.com; Online Sales Event begins on 09.16.24 and ends on 09.18.24