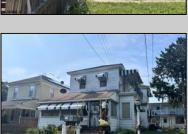

## **COMMENTS**

4 Units with a 2-Story Single Family Home and 3 Apartments located in the Rear Building. Tenant Occupied. Situated between New Rd and Main St, just 3 blocks South of the Black Horse Pike, this property is close to public transportation, convenience stores, shopping, restaurants and so much more! OCCUPIED/No Access. This Property is being sold through Auction.com; Online Sales Event begins on 09.16.24 and ends on 09.18.24