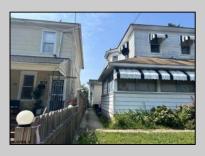

## COMMENTS

4 Units with a 2-Story Single Family Home and 3 Apartments located in the Rear Building. Tenant Occupied. Situated between New Rd and Main St, just 3 blocks South of the Black Horse Pike, this property is close to public transportation, convenience stores, shopping, restaurants and so much more! OCCUPIED/No Access. This Property is being sold through Auction.com; Online Sales Event begins on 09.16.24 and ends on 09.18.24 **PROPERTY DETAILS** 