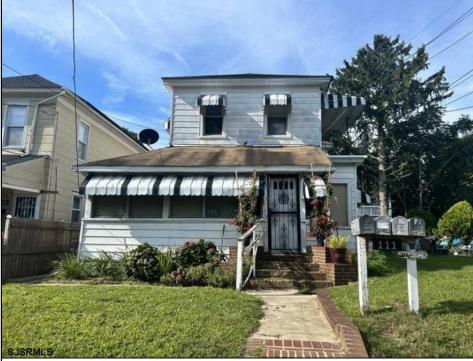

## COMMENTS

4 Units with a 2-Story Single Family Home and 3 Apartments located in the Rear Building. Tenant Occupied. Situated between New Rd and Main St, just 3 blocks South of the Black Horse Pike, this property is close to public transportation, convenience stores, shopping, restaurants and so much more! OCCUPIED/No Access. This Property is being sold through Auction.com; Online Sales Event begins on 09.16.24 and ends on 09.18.24 **PROPERTY DETAILS** 