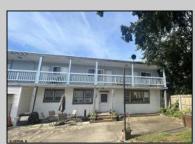

## COMMENTS

4 Units with a 2-Story Single Family Home and 3 Apartments located in the Rear Building. Tenant Occupied. Situated between New Rd and Main St, just 3 blocks South of the Black Horse Pike, this property is close to public transportation, convenience stores, shopping, restaurants and so much more! OCCUPIED/No Access. This Property is being sold through Auction.com; Online Sales Event begins on 09.16.24 and ends on 09.18.24 **PROPERTY DETAILS** 