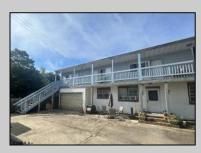

## COMMENTS

4 Units with a 2-Story Single Family Home and 3 Apartments located in the Rear Building. Tenant Occupied. Situated between New Rd and Main St, just 3 blocks South of the Black Horse Pike, this property is close to public transportation, convenience stores, shopping, restaurants and so much more! OCCUPIED/No Access. This Property is being sold through Auction.com; Online Sales Event begins on 09.16.24 and ends on 09.18.24 **PROPERTY DETAILS** 