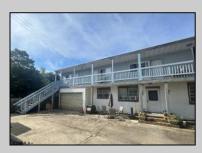

## COMMENTS

4 Units with a 2-Story Single Family Home and 3 Apartments located in the Rear Building. Tenant Occupied. Situated between New Rd and Main St, just 3 blocks South of the Black Horse Pike, this property is close to public transportation, convenience stores, shopping, restaurants and so much more! OCCUPIED/No Access. This Property is being sold through Auction.com; Online Sales Event begins on 09.16.24 and ends on 09.18.24 **PROPERTY DETAILS** 