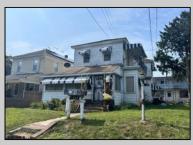

## COMMENTS

4 Units with a 2-Story Single Family Home and 3 Apartments located in the Rear Building. Tenant Occupied. Situated between New Rd and Main St, just 3 blocks South of the Black Horse Pike, this property is close to public transportation, convenience stores, shopping, restaurants and so much more! OCCUPIED/No Access. This Property is being sold through Auction.com; Online Sales Event begins on 09.16.24 and ends on 09.18.24 **PROPERTY DETAILS** 