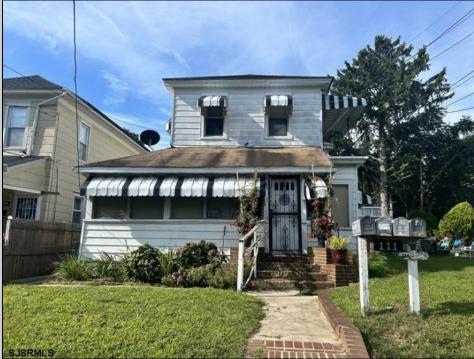

## COMMENTS

4 Units with a 2-Story Single Family Home and 3 Apartments located in the Rear Building. Tenant Occupied. Situated between New Rd and Main St, just 3 blocks South of the Black Horse Pike, this property is close to public transportation, convenience stores, shopping, restaurants and so much more! OCCUPIED/No Access. This Property is being sold through Auction.com; Online Sales Event begins on 09.16.24 and ends on 09.18.24 **PROPERTY DETAILS** 