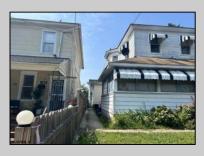

## COMMENTS

4 Units with a 2-Story Single Family Home and 3 Apartments located in the Rear Building. Tenant Occupied. Situated between New Rd and Main St, just 3 blocks South of the Black Horse Pike, this property is close to public transportation, convenience stores, shopping, restaurants and so much more! OCCUPIED/No Access. This Property is being sold through Auction.com; Online Sales Event begins on 09.16.24 and ends on 09.18.24 **PROPERTY DETAILS** 