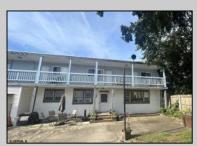

## COMMENTS

4 Units with a 2-Story Single Family Home and 3 Apartments located in the Rear Building. Tenant Occupied. Situated between New Rd and Main St, just 3 blocks South of the Black Horse Pike, this property is close to public transportation, convenience stores, shopping, restaurants and so much more! OCCUPIED/No Access. This Property is being sold through Auction.com; Online Sales Event begins on 09.16.24 and ends on 09.18.24 **PROPERTY DETAILS** 