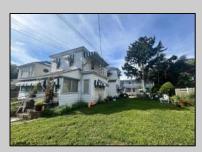

## COMMENTS

4 Units with a 2-Story Single Family Home and 3 Apartments located in the Rear Building. Tenant Occupied. Situated between New Rd and Main St, just 3 blocks South of the Black Horse Pike, this property is close to public transportation, convenience stores, shopping, restaurants and so much more! OCCUPIED/No Access. This Property is being sold through Auction.com; Online Sales Event begins on 09.16.24 and ends on 09.18.24 **PROPERTY DETAILS** 