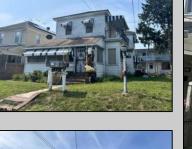

## COMMENTS

4 Units with a 2-Story Single Family Home and 3 Apartments located in the Rear Building. Tenant Occupied. Situated between New Rd and Main St, just 3 blocks South of the Black Horse Pike, this property is close to public transportation, convenience stores, shopping, restaurants and so much more! **PROPERTY DETAILS** 