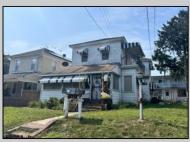

## COMMENTS

4 Units with a 2-Story Single Family Home and 3 Apartments located in the Rear Building. Tenant Occupied. Situated between New Rd and Main St, just 3 blocks South of the Black Horse Pike, this property is close to public transportation, convenience stores, shopping, restaurants and so much more! **PROPERTY DETAILS** 