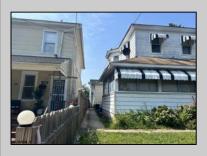

## COMMENTS

4 Units with a 2-Story Single Family Home and 3 Apartments located in the Rear Building. Tenant Occupied. Situated between New Rd and Main St, just 3 blocks South of the Black Horse Pike, this property is close to public transportation, convenience stores, shopping, restaurants and so much more! **PROPERTY DETAILS** 