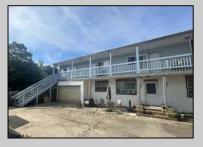

## **COMMENTS**

4 Units with a 2-Story Single Family Home and 3 Apartments located in the Rear Building. Tenant Occupied. Situated between New Rd and Main St, just 3 blocks South of the Black Horse Pike, this property is close to public transportation, convenience stores, shopping, restaurants and so much more! OCCUPIED/No Access. This Property is being sold through Auction.com; Online Sales Event begins on 09.16.24 and ends on 09.18.24