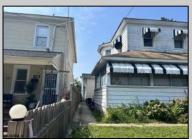

## **COMMENTS**

4 Units with a 2-Story Single Family Home and 3 Apartments located in the Rear Building. Tenant Occupied. Situated between New Rd and Main St, just 3 blocks South of the Black Horse Pike, this property is close to public transportation, convenience stores, shopping, restaurants and so much more! OCCUPIED/No Access. This Property is being sold through Auction.com; Online Sales Event begins on 09.16.24 and ends on 09.18.24