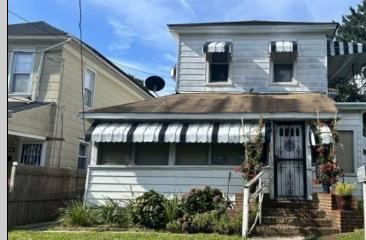

## **COMMENTS**

4 Units with a 2-Story Single Family Home and 3 Apartments located in the Rear Building. Tenant Occupied. Situated between New Rd and Main St, just 3 blocks South of the Black Horse Pike, this property is close to public transportation, convenience stores, shopping, restaurants and so much more! OCCUPIED/No Access. This Property is being sold through Auction.com; Online Sales Event begins on 09.16.24 and ends on 09.18.24