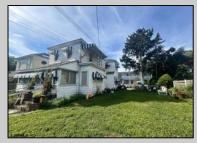

## **COMMENTS**

4 Units with a 2-Story Single Family Home and 3 Apartments located in the Rear Building. Tenant Occupied. Situated between New Rd and Main St, just 3 blocks South of the Black Horse Pike, this property is close to public transportation, convenience stores, shopping, restaurants and so much more! OCCUPIED/No Access. This Property is being sold through Auction.com; Online Sales Event begins on 09.16.24 and ends on 09.18.24