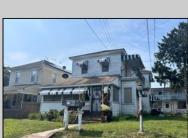

## **COMMENTS**

4 Units with a 2-Story Single Family Home and 3 Apartments located in the Rear Building. Tenant Occupied. Situated between New Rd and Main St, just 3 blocks South of the Black Horse Pike, this property is close to public transportation, convenience stores, shopping, restaurants and so much more! OCCUPIED/No Access. This Property is being sold through Auction.com; Online Sales Event begins on 09.16.24 and ends on 09.18.24