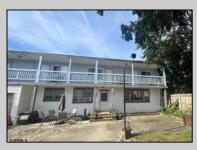

## **COMMENTS**

4 Units with a 2-Story Single Family Home and 3 Apartments located in the Rear Building. Tenant Occupied. Situated between New Rd and Main St, just 3 blocks South of the Black Horse Pike, this property is close to public transportation, convenience stores, shopping, restaurants and so much more! OCCUPIED/No Access. This Property is being sold through Auction.com; Online Sales Event begins on 09.16.24 and ends on 09.18.24