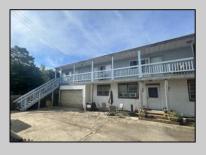

## **COMMENTS**

4 Units with a 2-Story Single Family Home and 3 Apartments located in the Rear Building. Tenant Occupied. Situated between New Rd and Main St, just 3 blocks South of the Black Horse Pike, this property is close to public transportation, convenience stores, shopping, restaurants and so much more! OCCUPIED/No Access. This Property is being sold through Auction.com; Online Sales Event begins on 09.16.24 and ends on 09.18.24