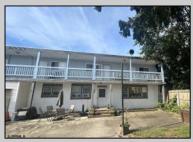

## **COMMENTS**

4 Units with a 2-Story Single Family Home and 3 Apartments located in the Rear Building. Tenant Occupied. Situated between New Rd and Main St, just 3 blocks South of the Black Horse Pike, this property is close to public transportation, convenience stores, shopping, restaurants and so much more! OCCUPIED/No Access. This Property is being sold through Auction.com; Online Sales Event begins on 09.16.24 and ends on 09.18.24