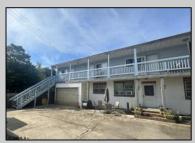

## **COMMENTS**

4 Units with a 2-Story Single Family Home and 3 Apartments located in the Rear Building. Tenant Occupied. Situated between New Rd and Main St, just 3 blocks South of the Black Horse Pike, this property is close to public transportation, convenience stores, shopping, restaurants and so much more! OCCUPIED/No Access. This Property is being sold through Auction.com; Online Sales Event begins on 09.16.24 and ends on 09.18.24