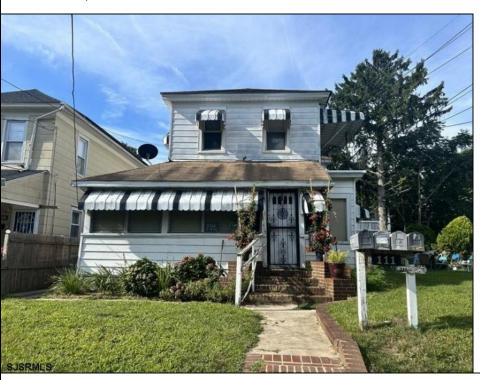

## **COMMENTS**

4 Units with a 2-Story Single Family Home and 3 Apartments located in the Rear Building. Tenant Occupied. Situated between New Rd and Main St, just 3 blocks South of the Black Horse Pike, this property is close to public transportation, convenience stores, shopping, restaurants and so much more! OCCUPIED/No Access. This Property is being sold through Auction.com; Online Sales Event begins on 09.16.24 and ends on 09.18.24