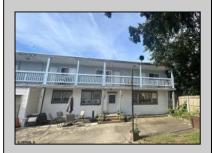

## **COMMENTS**

4 Units with a 2-Story Single Family Home and 3 Apartments located in the Rear Building. Tenant Occupied. Situated between New Rd and Main St, just 3 blocks South of the Black Horse Pike, this property is close to public transportation, convenience stores, shopping, restaurants and so much more! OCCUPIED/No Access. This Property is being sold through Auction.com; Online Sales Event begins on 09.16.24 and ends on 09.18.24