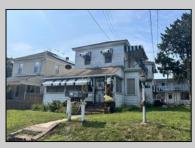

## COMMENTS

4 Units with a 2-Story Single Family Home and 3 Apartments located in the Rear Building. Tenant Occupied. Situated between New Rd and Main St, just 3 blocks South of the Black Horse Pike, this property is close to public transportation, convenience stores, shopping, restaurants and so much more! OCCUPIED/No Access. This Property is being sold through Auction.com; Online Sales Event begins on 09.16.24 and ends on 09.18.24 **PROPERTY DETAILS** 