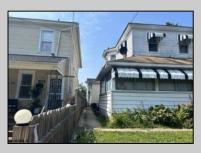

## COMMENTS

4 Units with a 2-Story Single Family Home and 3 Apartments located in the Rear Building. Tenant Occupied. Situated between New Rd and Main St, just 3 blocks South of the Black Horse Pike, this property is close to public transportation, convenience stores, shopping, restaurants and so much more! OCCUPIED/No Access. This Property is being sold through Auction.com; Online Sales Event begins on 09.16.24 and ends on 09.18.24 **PROPERTY DETAILS** 