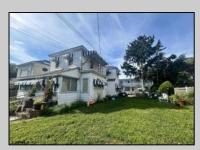

## COMMENTS

4 Units with a 2-Story Single Family Home and 3 Apartments located in the Rear Building. Tenant Occupied. Situated between New Rd and Main St, just 3 blocks South of the Black Horse Pike, this property is close to public transportation, convenience stores, shopping, restaurants and so much more! OCCUPIED/No Access. This Property is being sold through Auction.com; Online Sales Event begins on 09.16.24 and ends on 09.18.24 **PROPERTY DETAILS** 