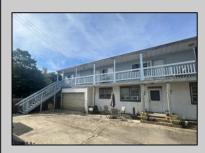

## COMMENTS

4 Units with a 2-Story Single Family Home and 3 Apartments located in the Rear Building. Tenant Occupied. Situated between New Rd and Main St, just 3 blocks South of the Black Horse Pike, this property is close to public transportation, convenience stores, shopping, restaurants and so much more! OCCUPIED/No Access. This Property is being sold through Auction.com; Online Sales Event begins on 09.16.24 and ends on 09.18.24 **PROPERTY DETAILS** 