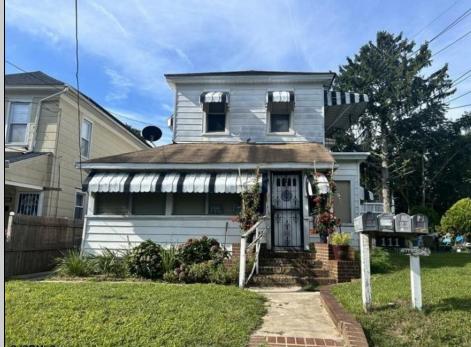

## COMMENTS

4 Units with a 2-Story Single Family Home and 3 Apartments located in the Rear Building. Tenant Occupied. Situated between New Rd and Main St, just 3 blocks South of the Black Horse Pike, this property is close to public transportation, convenience stores, shopping, restaurants and so much more! OCCUPIED/No Access. This Property is being sold through Auction.com; Online Sales Event begins on 09.16.24 and ends on 09.18.24 **PROPERTY DETAILS** 