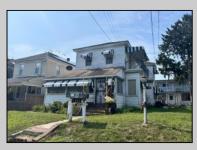

## COMMENTS

4 Units with a 2-Story Single Family Home and 3 Apartments located in the Rear Building. Tenant Occupied. Situated between New Rd and Main St, just 3 blocks South of the Black Horse Pike, this property is close to public transportation, convenience stores, shopping, restaurants and so much more! OCCUPIED/No Access. This Property is being sold through Auction.com; Online Sales Event begins on 09.16.24 and ends on 09.18.24 **PROPERTY DETAILS** 