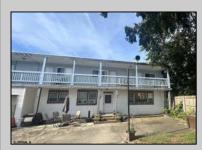

## COMMENTS

4 Units with a 2-Story Single Family Home and 3 Apartments located in the Rear Building. Tenant Occupied. Situated between New Rd and Main St, just 3 blocks South of the Black Horse Pike, this property is close to public transportation, convenience stores, shopping, restaurants and so much more! OCCUPIED/No Access. This Property is being sold through Auction.com; Online Sales Event begins on 09.16.24 and ends on 09.18.24 **PROPERTY DETAILS** 