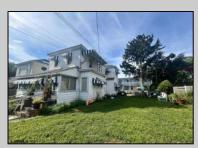

## COMMENTS

4 Units with a 2-Story Single Family Home and 3 Apartments located in the Rear Building. Tenant Occupied. Situated between New Rd and Main St, just 3 blocks South of the Black Horse Pike, this property is close to public transportation, convenience stores, shopping, restaurants and so much more! OCCUPIED/No Access. This Property is being sold through Auction.com; Online Sales Event begins on 09.16.24 and ends on 09.18.24 **PROPERTY DETAILS** 