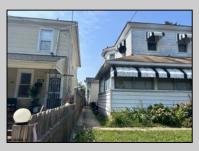

## COMMENTS

4 Units with a 2-Story Single Family Home and 3 Apartments located in the Rear Building. Tenant Occupied. Situated between New Rd and Main St, just 3 blocks South of the Black Horse Pike, this property is close to public transportation, convenience stores, shopping, restaurants and so much more! OCCUPIED/No Access. This Property is being sold through Auction.com; Online Sales Event begins on 09.16.24 and ends on 09.18.24 **PROPERTY DETAILS** 