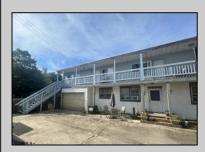

## COMMENTS

4 Units with a 2-Story Single Family Home and 3 Apartments located in the Rear Building. Tenant Occupied. Situated between New Rd and Main St, just 3 blocks South of the Black Horse Pike, this property is close to public transportation, convenience stores, shopping, restaurants and so much more! OCCUPIED/No Access. This Property is being sold through Auction.com; Online Sales Event begins on 09.16.24 and ends on 09.18.24 **PROPERTY DETAILS** 