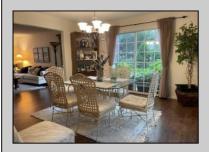

## **COMMENTS**

Welcome to Mohican Drive\'s own secret garden! Love nature, trees, & privacy, then you have to check out this home!! You get the best of both worlds, a neighborhood with kids and playgrounds and in walking distance to the schools. but step into your back yard and you are worlds away! Surrounded by nature at its best. The 100\' deep back yard is fenced in and completely engulfed in trees, bushes, flowers, you name it. At the back of the property is a huge 24\' x 12\' shed with electric which offers so many possibilities - make it a \"she shed\", a workshop or just use it for extra storage. But let\'s not forget the home! From the moment you step into the entry foyer you can tell that this home has been lovingly maintained. Off the entry foyer is the formal living and dining rooms which has beautiful wood look laminate floors. There\'s a slider off the DR that takes you to a private patio. The updated kitchen offers stainless appliances, granite counters and a table/island for informal dining. The slider in the kitchen offers unobstructed views of the back yard. The master bedroom is huge and has an en-suite bath and walk-in closet. There\'s also two other generously sized bedrooms and a bath.