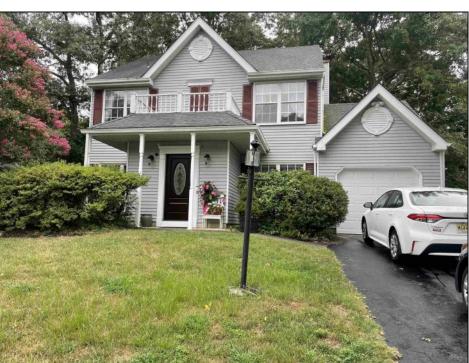

## **COMMENTS**

Welcome to Mohican Drive\'s own secret garden! Love nature, trees, & privacy, then you have to check out this home!! You get the best of both worlds, a neighborhood with kids and playgrounds and in walking distance to the schools. but step into your back yard and you are worlds away! Surrounded by nature at its best. The 100\' deep back yard is fenced in and completely engulfed in trees, bushes, flowers, you name it. At the back of the property is a huge 24\' x 12\' shed with electric which offers so many possibilities - make it a \"she shed\", a workshop or just use it for extra storage. But let\'s not forget the home! From the moment you step into the entry foyer you can tell that this home has been lovingly maintained. Off the entry foyer is the formal living and dining rooms which has beautiful wood look laminate floors. There\'s a slider off the DR that takes you to a private patio. The updated kitchen offers stainless appliances, granite counters and a table/island for informal dining. The slider in the kitchen offers unobstructed views of the back yard. The master bedroom is huge and has an en-suite bath and walk-in closet. There\'s also two other generously sized bedrooms and a bath.