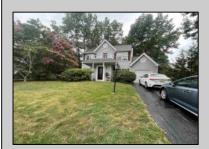

## **COMMENTS**

Welcome to Mohican Drive\'s own secret garden! Love nature, trees, & privacy, then you have to check out this home!! You get the best of both worlds, a neighborhood with kids and playgrounds and in walking distance to the schools. but step into your back yard and you are worlds away! Surrounded by nature at its best. The 100\' deep back yard is fenced in and completely engulfed in trees, bushes, flowers, you name it. At the back of the property is a huge 24\' x 12\' shed with electric which offers so many possibilities - make it a \"she shed\", a workshop or just use it for extra storage. But let\'s not forget the home! From the moment you step into the entry foyer you can tell that this home has been lovingly maintained. Off the entry foyer is the formal living and dining rooms which has beautiful wood look laminate floors. There\'s a slider off the DR that takes you to a private patio. The updated kitchen offers stainless appliances, granite counters and a table/island for informal dining. The slider in the kitchen offers unobstructed views of the back yard. The master bedroom is huge and has an en-suite bath and walk-in closet. There\'s also two other generously sized bedrooms and a bath.