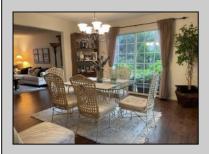

## **COMMENTS**

Welcome to Mohican Drive\'s own secret garden! Love nature, trees, & privacy, then you have to check out this home!! You get the best of both worlds, a neighborhood with kids and playgrounds and in walking distance to the schools. but step into your back yard and you are worlds away! Surrounded by nature at its best. The 100\' deep back yard is fenced in and completely engulfed in trees, bushes, flowers, you name it. At the back of the property is a huge 24\' x 12\' shed with electric which offers so many possibilities - make it a \"she shed\", a workshop or just use it for extra storage. But let\'s not forget the home! From the moment you step into the entry foyer you can tell that this home has been lovingly maintained. Off the entry foyer is the formal living and dining rooms which has beautiful wood look laminate floors. There\'s a slider off the DR that takes you to a private patio. The updated kitchen offers stainless appliances, granite counters and a table/island for informal dining. The slider in the kitchen offers unobstructed views of the back yard. The master bedroom is huge and has an en-suite bath and walk-in closet. There\'s also two other generously sized bedrooms and a bath.