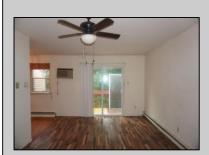

## **COMMENTS**

Discover this excellent investment opputunity located in Oxford Village. Inside you\'ll find 759 sq ft, 1 bedroom, and 1 bath. This 2nd floor condo is ready for your personal touches. Also featuring large bedroom, eat-in kitchen, exterior storage closet and baseboard heat. The balcony overlooks a serene setting as it backs up to woods. Residents of this community can enjoy the pool that the HOA offers and also be close to shopping, restaurants, and transportation.

| PROPERTY DETAILS |
|------------------|
|------------------|

| Exterior   | ParkingGarage | OtherRooms     | Heating   |
|------------|---------------|----------------|-----------|
| Brick Face | None          | Dining Area    | Baseboard |
| Vinyl      |               | Eat In Kitchen | Electric  |