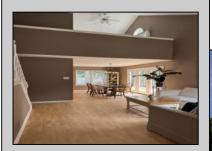

## **COMMENTS**

This stunning, beautiful house, which has just been renovated with a brand-new exterior, hardwood flooring, and repainted interior, is located in the most desirable downtown of Lynwood. When you walk in and sit in the living room with a high cathedral open ceiling, you will immediately relax from a day\'s work. The exquisite dining room and the classic kitchen are matched with the greenhouse breakfast nook with modern tones, allowing you to enjoy your beautiful backyard under natural light while drinking coffee, and the family room with a fireplace is full of a warm atmosphere. The spacious loft on the second floor gives you a good reading environment. What\'s more exciting is that the large family entertainment room and the extralarge deck give your children more space for fun activities.